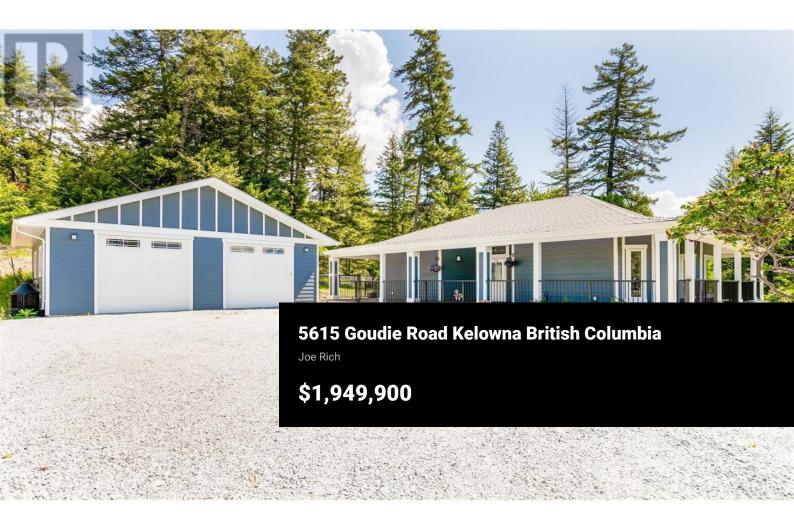

Welcome to your serene sanctuary! This expansive 10.3-acre listing boasts two charming houses, plus a shop with a suite, on a single lot, perfect for multi-generational living or rentals. The main house features an expansive wrap-around deck (w newer vinyl decking) with breathtaking views of the valley, ideal for family gatherings while enjoying the gorgeous outdoors. Inside, you'll find a spacious living area with large windows that flood the space with natural light, and a well-maintained kitchen for your culinary needs. The second home highlights high-vaulted ceilings and a cozy fireplace, perfect creating a warm, inviting atmosphere. Each home provides versatile living spaces tailored to your families individual needs. In addition to the two houses, there's a 2 bd suite above the shop, perfect for accommodating visitors or for use as a rental unit. This expansive property includes a fully insulated workshop (w bathroom) for all your projects and hobbies, a double garage/shop, in addition to ample parking and storage at the top flat lot. A private walking trail weaves through the picturesque scenery, leading to a tranquil creek on the grounds, offering a quiet, country setting right at your doorstep. This sizeable property offers endless possibilities- whether you make it your personal family oasis, a rental income opportunity, or something in between. Don't miss this uni...