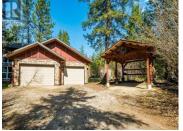

Spacious and versatile, this 1.12-acre property offers a beautiful 3000 sq ft home surrounded by mature trees, gardens, fruit trees, and peekaboo mountain views. The main floor features a custom concrete-counter kitchen, large pantry/laundry, dining room with access to a South Facing-facing covered deck, plus an office, media room, large mudroom, storage/utility room, and a half bath. Upstairs you'll find a cozy living room with wood stove and covered deck, vaulted ceilings, cork and wood floors, a large primary bedroom with walk-in closet, built-in shelving, a full ensuite, plus three more bedrooms, a flex space and a full bathroom. Efficient heat pump and low e windows throughout bring in natural light. A detached carport offers more covered parking. Bonus: a well-kept 2-bedroom mobile home (14x68 ft) with new roof provides rental income at \$925/month. This home is tucked away on a private flat lot a short walk to downtown Winlaw BC. (id:6769)