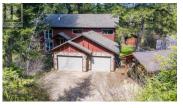

Spacious and versatile, this 1.12-acre property offers a beautiful 3000 sq ft home surrounded by mature trees, gardens, fruit trees, and peekaboo mountain views. The main floor features a custom concrete-counter kitchen, large pantry/laundry, dining room with access to a South Facing-facing covered deck, plus an office, media room, large mudroom, storage/utility room, and a half bath. Upstairs you'll find a cozy living room with wood stove and covered deck, vaulted ceilings, cork and wood floors, a large primary bedroom with walk-in closet, built-in shelving, a full ensuite, plus three more bedrooms, a flex space and a full bathroom. Efficient heat pump and low e windows throughout bring in natural light. A detached carport offers more covered parking. Bonus: a well-kept 2-bedroom mobile home (14x68 ft) with new roof provides rental income at \$925/month. This home is tucked away on a private flat lot a short walk to downtown Winlaw BC. (id:6769)