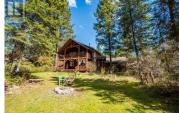

Spacious and versatile, this 1.12-acre property offers a beautiful 3000 sq ft home surrounded by mature trees, gardens, fruit trees, and peekaboo mountain views. The main floor features a custom concrete-counter kitchen, large pantry/laundry, dining room with access to a South Facing-facing covered deck, plus an office, media room, large mudroom, storage/utility room, and a half bath. Upstairs you'll find a cozy living room with wood stove and covered deck, vaulted ceilings, cork and wood floors, a large primary bedroom with walk-in closet, built-in shelving, a full ensuite, plus three more bedrooms, a flex space and a full bathroom. Efficient heat pump and low e windows throughout bring in natural light. A detached carport offers more covered parking. Bonus: a well-kept 2-bedroom mobile home (14x68 ft) with new roof provides rental income at \$925/month. This home is tucked away on a private flat lot a short walk to downtown Winlaw BC. (id:6769)