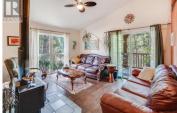

Spacious and versatile, this 1.12-acre property offers a beautiful 3000 sq ft home surrounded by mature trees, gardens, fruit trees, and peekaboo mountain views. The main floor features a custom concrete-counter kitchen, large pantry/laundry, dining room with access to a South Facing-facing covered deck, plus an office, media room, large mudroom, storage/utility room, and a half bath. Upstairs you'll find a cozy living room with wood stove and covered deck, vaulted ceilings, cork and wood floors, a large primary bedroom with walk-in closet, built-in shelving, a full ensuite, plus three more bedrooms, a flex space and a full bathroom. Efficient heat pump and low e windows throughout bring in natural light. A detached carport offers more covered parking. Bonus: a well-kept 2-bedroom mobile home (14x68 ft) with new roof provides rental income at \$925/month. This home is tucked away on a private flat lot a short walk to downtown Winlaw BC. (id:6769)