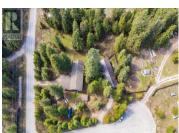

Spacious and versatile, this 1.12-acre property offers a beautiful 3000 sq ft home surrounded by mature trees, gardens, fruit trees, and peekaboo mountain views. The main floor features a custom concrete-counter kitchen, large pantry/laundry, dining room with access to a South Facing-facing covered deck, plus an office, media room, large mudroom, storage/utility room, and a half bath. Upstairs you'll find a cozy living room with wood stove and covered deck, vaulted ceilings, cork and wood floors, a large primary bedroom with walk-in closet, built-in shelving, a full ensuite, plus three more bedrooms, a flex space and a full bathroom. Efficient heat pump and low e windows throughout bring in natural light. A detached carport offers more covered parking. Bonus: a well-kept 2-bedroom mobile home (14x68 ft) with new roof provides rental income at \$925/month. This home is tucked away on a private flat lot a short walk to downtown Winlaw BC. (id:6769)