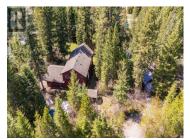

Spacious and versatile, this 1.12-acre property offers a beautiful 3000 sq ft home surrounded by mature trees, gardens, fruit trees, and peekaboo mountain views. The main floor features a custom concrete-counter kitchen, large pantry/laundry, dining room with access to a South Facing-facing covered deck, plus an office, media room, large mudroom, storage/utility room, and a half bath. Upstairs you'll find a cozy living room with wood stove and covered deck, vaulted ceilings, cork and wood floors, a large primary bedroom with walk-in closet, built-in shelving, a full ensuite, plus three more bedrooms, a flex space and a full bathroom. Efficient heat pump and low e windows throughout bring in natural light. A detached carport offers more covered parking. Bonus: a well-kept 2-bedroom mobile home (14x68 ft) with new roof provides rental income at \$925/month. This home is tucked away on a private flat lot a short walk to downtown Winlaw BC. (id:6769)