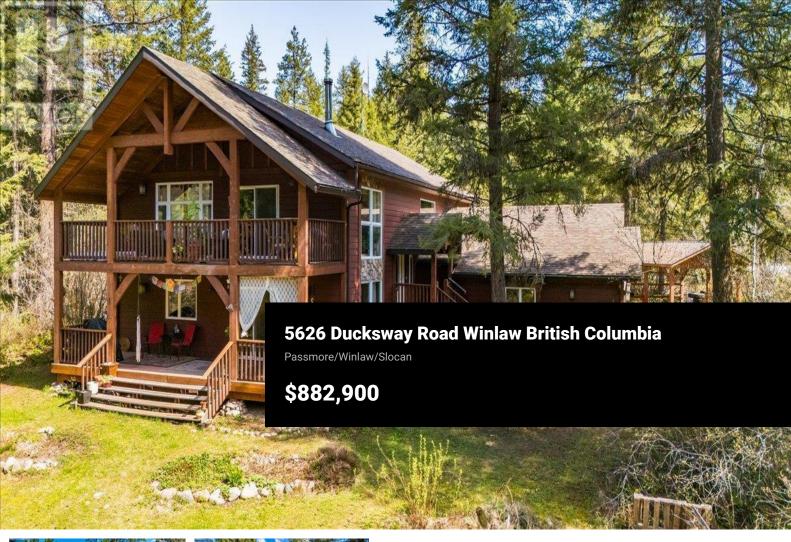

Spacious and versatile, this 1.12-acre property offers a beautiful 3000 sq ft home surrounded by mature trees, gardens, fruit trees, and peekaboo mountain views. The main floor features a custom concrete-counter kitchen, large pantry/laundry, dining room with access to a South Facing-facing covered deck, plus an office, media room, large mudroom, storage/utility room, and a half bath. Upstairs you'll find a cozy living room with wood stove and covered deck, vaulted ceilings, cork and wood floors, a large primary bedroom with walk-in closet, built-in shelving, a full ensuite, plus three more bedrooms, a flex space and a full bathroom. Efficient heat pump and low e windows throughout bring in natural light. A detached carport offers more covered parking. Bonus: a well-kept 2-bedroom mobile home (14x68 ft) with new roof provides rental income at \$925/month. This home is tucked away on a private flat lot a short walk to downtown Winlaw BC. (id:6769)