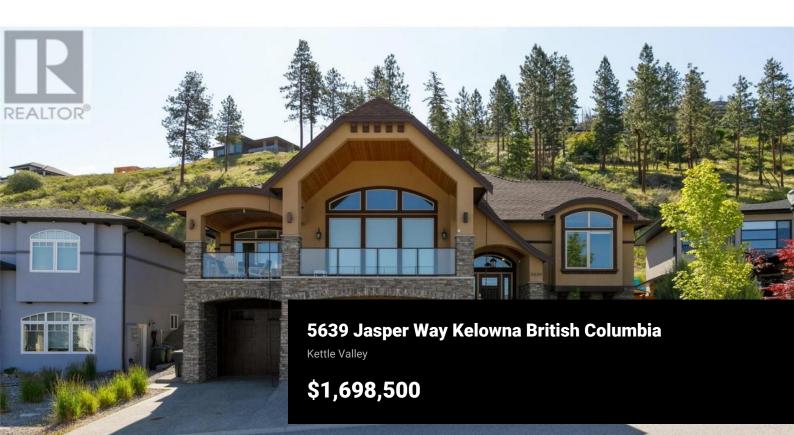

Proudly presenting this great family home! Located in the Kettle Valley Highlands subdivision. This home showcases quality throughout with a custom kitchen loaded with granite and a large island with extra sink, and easy access to the rear covered deck for the BBQ sessions! 6 quality appliances, volume ceilings, extensive use of travertine and hardwood floors throughout, luxurious 5 piece ensuite just off the primary suite with heated floors, spacious sundecks with easy access to relax and watch the sunsets. The principal living areas are complemented with the primary bedroom, secondary bedroom with its own ensuite, generous laundry with sink and half bath. Upon entering the lower level you'll enjoy the games room, media room and 2 additional bedrooms and another 4 piece bath, plus storage and mud room just off of the triple garage which has an EV hookup .... This can be yours, you deserve it! (id:6769)