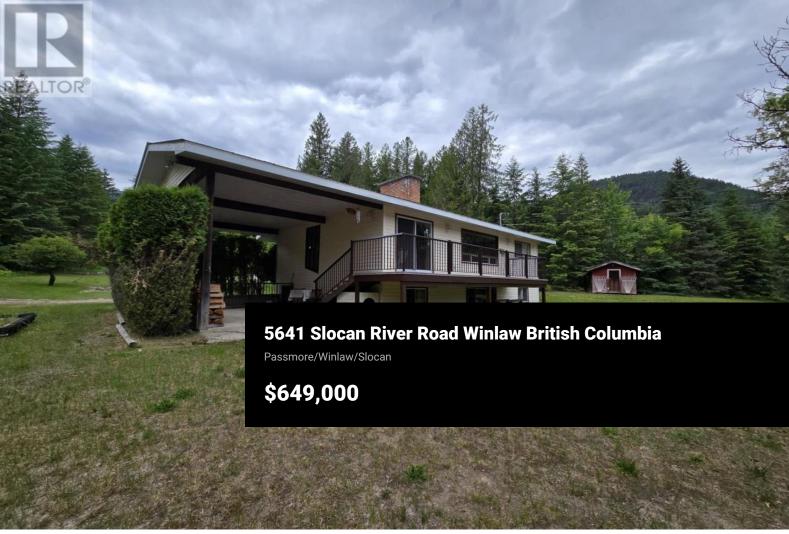

Nestled on 1.38 acres of natural beauty, this private retreat offers the best of Kootenay living, situated right on a picturesque creek and just steps from the Slocan River. The home has great bones and is filled with potential, featuring two spacious decks ideal for outdoor living and taking in the serene surroundings. With ample space for gardening, this property is a dream for those looking to grow their own food and live sustainably. Just minutes from the welcoming community of Winlaw, this peaceful setting is perfect for a family seeking space, nature, and a strong sense of community. Come take a look today! (id:6769)