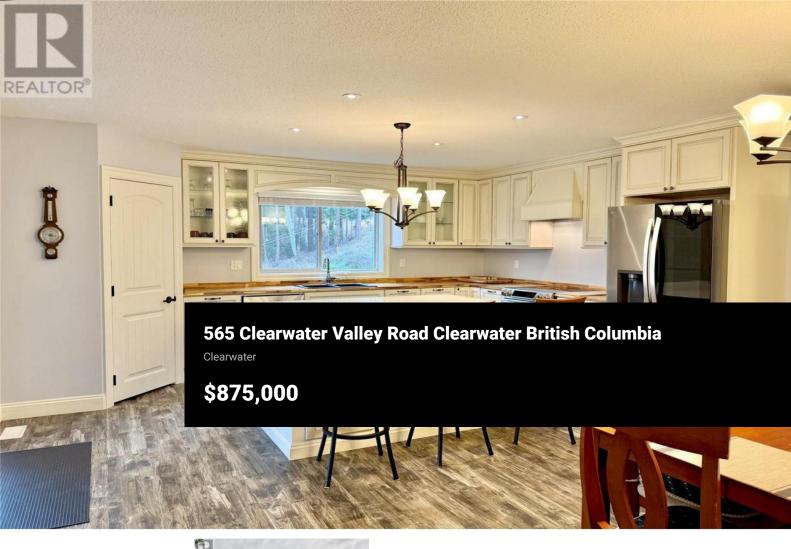

Welcome to your dream home! This immaculate 2,807 sq ft 5-bed, 4-bath property is nestled on 1.465 acres of serene mountain views at the base of Wells Gray Park, home to 41 breathtaking waterfalls. The open-concept great room features a cozy electric fireplace and opens to a covered Duradeck porch with stunning ski hill views. The kitchen boasts a polished concrete/epoxy island, butcherblock counters, maple cabinets, stainless appliances, and a large corner pantry. The luxurious master bedroom offers a walk-in closet with organizers, an ensuite with an aromatherapy tub, and vinyl plank flooring throughout. Each level contains separate laundry! A bright walkout lower-level suite includes 2 beds, 1 bath, radiant floor heating, covered brick patio and a separate driveway. Enjoy ample storage in the Massive 1171sq ft detached metal SHOP with bay doors and 200-amp service. Walking distance to amenities, don't miss your opportunity to call this exceptional property home! (id:6769)