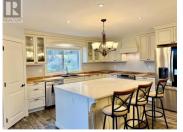

Welcome to your dream home! This immaculate 2,807 sq ft 5-bed, 4-bath property is nestled on 1.465 acres of serene mountain views at the base of Wells Gray Park, home to 41 breathtaking waterfalls. The open-concept great room features a cozy electric fireplace and opens to a covered Duradeck porch with stunning ski hill views. The kitchen boasts a polished concrete/epoxy island, butcherblock counters, maple cabinets, stainless appliances, and a large corner pantry. The luxurious master bedroom offers a walk-in closet with organizers, an ensuite with an aromatherapy tub, and vinyl plank flooring throughout. Each level contains separate laundry! A bright walkout lower-level suite includes 2 beds, 1 bath, radiant floor heating, covered brick patio and a separate driveway. Enjoy ample storage in the Massive 1171sq ft detached metal SHOP with bay doors and 200-amp service. Walking distance to amenities, don't miss your opportunity to call this exceptional property home! (id:6769)