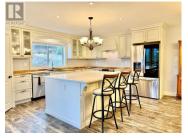

Welcome to your dream home! This immaculate 2,807 sq ft 5-bed, 4-bath property is nestled on 1.465 acres of serene mountain views at the base of Wells Gray Park, home to 41 breathtaking waterfalls. The open-concept great room features a cozy electric fireplace and opens to a covered Duradeck porch with stunning ski hill views. The kitchen boasts a polished concrete/epoxy island, butcherblock counters, maple cabinets, stainless appliances, and a large corner pantry. The luxurious master bedroom offers a walk-in closet with organizers, an ensuite with an aromatherapy tub, and vinyl plank flooring throughout. Each level contains separate laundry! A bright walkout lower-level suite includes 2 beds, 1 bath, radiant floor heating, covered brick patio and a separate driveway. Enjoy ample storage in the Massive 1171sq ft detached metal SHOP with bay doors and 200-amp service. Walking distance to amenities, don't miss your opportunity to call this exceptional property home! (id:6769)