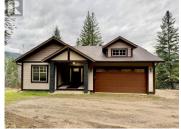

Welcome to your dream home! This immaculate 2,807 sq ft 5-bed, 4-bath property is nestled on 1.465 acres of serene mountain views at the base of Wells Gray Park, home to 41 breathtaking waterfalls. The open-concept great room features a cozy electric fireplace and opens to a covered Duradeck porch with stunning ski hill views. The kitchen boasts a polished concrete/epoxy island, butcherblock counters, maple cabinets, stainless appliances, and a large corner pantry. The luxurious master bedroom offers a walk-in closet with organizers, an ensuite with an aromatherapy tub, and vinyl plank flooring throughout. Each level contains separate laundry! A bright walkout lower-level suite includes 2 beds, 1 bath, radiant floor heating, covered brick patio and a separate driveway. Enjoy ample storage in the Massive 1171sq ft detached metal SHOP with bay doors and 200-amp service. Walking distance to amenities, don't miss your opportunity to call this exceptional property home! (id:6769)