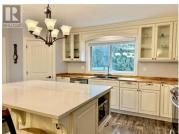

Welcome to your dream home! This immaculate 2,807 sq ft 5-bed, 4-bath property is nestled on 1.465 acres of serene mountain views at the base of Wells Gray Park, home to 41 breathtaking waterfalls. The open-concept great room features a cozy electric fireplace and opens to a covered Duradeck porch with stunning ski hill views. The kitchen boasts a polished concrete/epoxy island, butcherblock counters, maple cabinets, stainless appliances, and a large corner pantry. The luxurious master bedroom offers a walk-in closet with organizers, an ensuite with an aromatherapy tub, and vinyl plank flooring throughout. Each level contains separate laundry! A bright walkout lower-level suite includes 2 beds, 1 bath, radiant floor heating, covered brick patio and a separate driveway. Enjoy ample storage in the Massive 1171sq ft detached metal SHOP with bay doors and 200-amp service. Walking distance to amenities, don't miss your opportunity to call this exceptional property home! (id:6769)