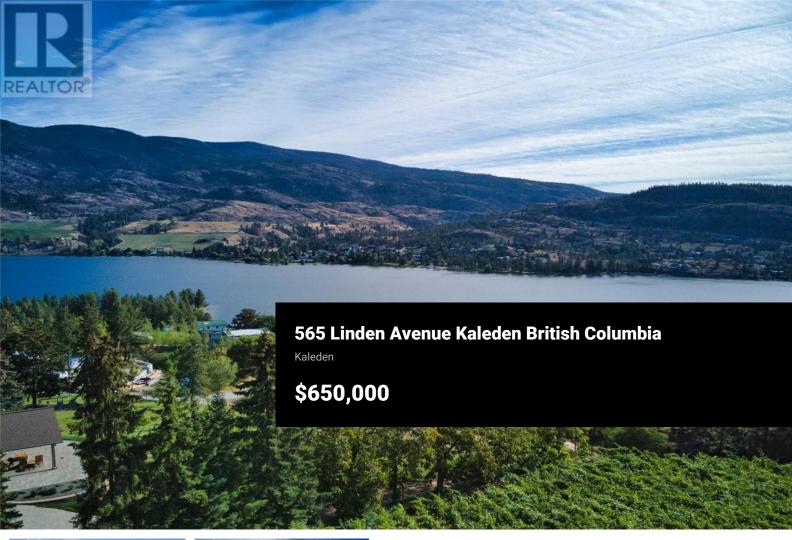

Rare opportunity to own nearly 3 acres planted in premium Cabernet Franc grapes, ideally positioned to capture breathtaking 180-degree views of Skaha Lake. This stunning vineyard property offers multiple building sites to create your dream home and a second dwelling, surrounded by vines and panoramic vistas. Whether you're looking to build a private estate or a boutique wine venture, this location offers the perfect blend of natural beauty and agricultural potential. A true gem in the heart of wine country! (id:6769)