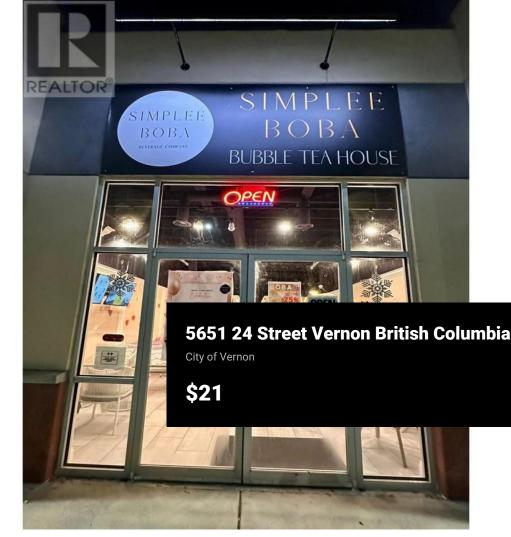

Retail Space Sublease Opportunity - Prime Location Next to Walmart! Take advantage of this exceptional retail space with high visibility and traffic, located right next to Walmart in one of the area's most sought-after commercial hubs. This is your chance to secure a prime location at an affordable price with unlimited parking for customers. 4 offices, and storage. Tenant improvements valued at \$50,000 and would be payable. Key Features: Amazing Location: Right beside Walmart with full exposure to high foot traffic. Signage Opportunity: Large, prominent signage visible to passing customers. Unlimited Parking: Ample parking available, ensuring convenience for your customers. Flexible Lease Options: Sublease the space as is, or take over the existing business and equipment. Immediate Availability: Ready for occupancy as soon as possible! Space Details: Size: 1200 Condition: Clean, wellmaintained, and ready for your business to move in. Customizable: The space can come fully equipped with all existing fixtures and furniture, or the equipment can be removed if you prefer a blank canvas. This is an ideal location for a variety of businesses looking to capitalize on high visibility and convenience. Whether you're starting a new venture or looking to expand, this retail space offers endless possibilities. Don't miss out on this rare opportunity to secure a prime retail spot in a ...