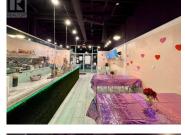

Retail Space Sublease Opportunity - Prime Location Next to Walmart! Take advantage of this exceptional retail space with high visibility and traffic, located right next to Walmart in one of the area's most sought-after commercial hubs. This is your chance to secure a prime location at an affordable price with unlimited parking for customers. 4 offices, and storage. Tenant improvements valued at \$50,000 and would be payable. Key Features: Amazing Location: Right beside Walmart with full exposure to high foot traffic. Signage Opportunity: Large, prominent signage visible to passing customers. Unlimited Parking: Ample parking available, ensuring convenience for your customers. Flexible Lease Options: Sublease the space as is, or take over the existing business and equipment. Immediate Availability: Ready for occupancy as soon as possible! Space Details: Size: 1200 Condition: Clean, wellmaintained, and ready for your business to move in. Customizable: The space can come fully equipped with all existing fixtures and furniture, or the equipment can be removed if you prefer a blank canvas. This is an ideal location for a variety of businesses looking to capitalize on high visibility and convenience. Whether you're starting a new venture or looking to expand, this retail space offers endless possibilities. Don't miss out on this rare opportunity to secure a prime retail spot in a ...