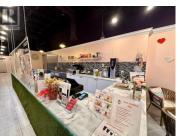

Retail Space Sublease Opportunity - Prime Location Next to Walmart! Take advantage of this exceptional retail space with high visibility and traffic, located right next to Walmart in one of the area's most sought-after commercial hubs. This is your chance to secure a prime location at an affordable price with unlimited parking for customers. 4 offices, and storage. Tenant improvements valued at \$50,000 and would be payable. Key Features: Amazing Location: Right beside Walmart with full exposure to high foot traffic. Signage Opportunity: Large, prominent signage visible to passing customers. Unlimited Parking: Ample parking available, ensuring convenience for your customers. Flexible Lease Options: Sublease the space as is, or take over the existing business and equipment. Immediate Availability: Ready for occupancy as soon as possible! Space Details: Size: 1200 Condition: Clean, wellmaintained, and ready for your business to move in. Customizable: The space can come fully equipped with all existing fixtures and furniture, or the equipment can be removed if you prefer a blank canvas. This is an ideal location for a variety of businesses looking to capitalize on high visibility and convenience. Whether you're starting a new venture or looking to expand, this retail space offers endless possibilities. Don't miss out on this rare opportunity to secure a prime retail spot in a ...