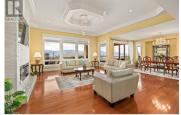

Set in the heart of Kettle Valley, this exceptional 4 bed + den / 3 bath home boasts 3,800 sqft of beautifully designed living space with stunning lake and valley views. The open floor plan is highlighted by rich cherry wood floors, granite countertops throughout, and a spacious kitchen and living area perfect for entertaining. Enjoy Okanagan sunsets from the front deck or the private balcony off the primary bedroom. The triple-car garage includes a tandem stall for added flexibility, and the versatile den is ideal as a home gym or theatre. Outside, the landscaped and fully fenced backyard features grapevines, strawberries, and tomatoes--with plumbing in place for a future pool. Situated on a quiet, no-thru road, the property offers a peaceful and private setting on a .21-acre lot in the highly desirable neighbourhood near parks, schools, restaurants and more. Want to learn more? Contact our team today to book your private viewing! (id:6769)