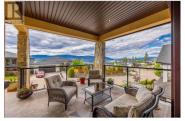

Set in the heart of Kettle Valley, this exceptional 4 bed + den / 3 bath home boasts 3,800 sqft of beautifully designed living space with stunning lake and valley views. The open floor plan is highlighted by rich cherry wood floors, granite countertops throughout, and a spacious kitchen and living area perfect for entertaining. Enjoy Okanagan sunsets from the front deck or the private balcony off the primary bedroom. The triple-car garage includes a tandem stall for added flexibility, and the versatile den is ideal as a home gym or theatre. Outside, the landscaped and fully fenced backyard features grapevines, strawberries, and tomatoes--with plumbing in place for a future pool. Situated on a quiet, no-thru road, the property offers a peaceful and private setting on a .21-acre lot in the highly desirable neighbourhood near parks, schools, restaurants and more. Want to learn more? Contact our team today to book your private viewing! (id:6769)