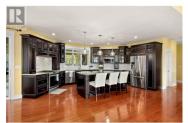

Set in the heart of Kettle Valley, this exceptional 4 bed + den / 3 bath home boasts 3,800 sqft of beautifully designed living space with stunning lake and valley views. The open floor plan is highlighted by rich cherry wood floors, granite countertops throughout, and a spacious kitchen and living area perfect for entertaining. Enjoy Okanagan sunsets from the front deck or the private balcony off the primary bedroom. The triple-car garage includes a tandem stall for added flexibility, and the versatile den is ideal as a home gym or theatre. Outside, the landscaped and fully fenced backyard features grapevines, strawberries, and tomatoes--with plumbing in place for a future pool. Situated on a quiet, no-thru road, the property offers a peaceful and private setting on a .21-acre lot in the highly desirable neighbourhood near parks, schools, restaurants and more. Want to learn more? Contact our team today to book your private viewing! (id:6769)