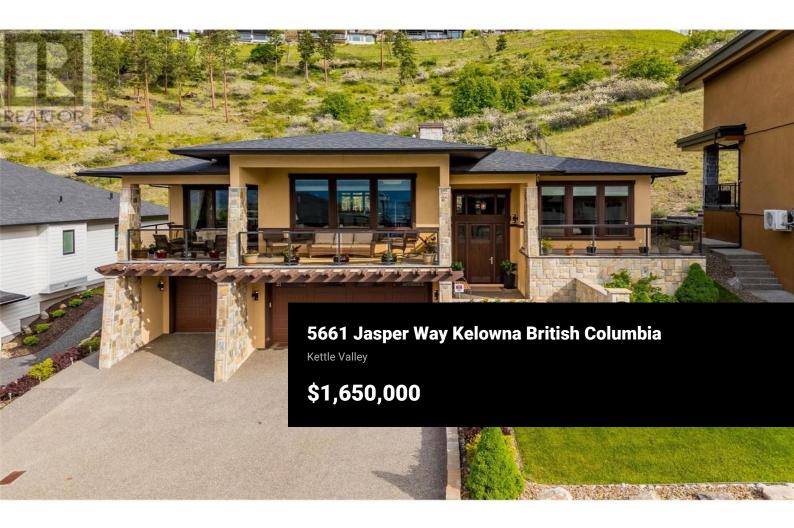

Set in the heart of Kettle Valley, this exceptional 4 bed + den / 3 bath home boasts 3,800 sqft of beautifully designed living space with stunning lake and valley views. The open floor plan is highlighted by rich cherry wood floors, granite countertops throughout, and a spacious kitchen and living area perfect for entertaining. Enjoy Okanagan sunsets from the front deck or the private balcony off the primary bedroom. The triple-car garage includes a tandem stall for added flexibility, and the versatile den is ideal as a home gym or theatre. Outside, the landscaped and fully fenced backyard features grapevines, strawberries, and tomatoes--with plumbing in place for a future pool. Situated on a quiet, no-thru road, the property offers a peaceful and private setting on a .21-acre lot in the highly desirable neighbourhood near parks, schools, restaurants and more. Want to learn more? Contact our team today to book your private viewing! (id:6769)