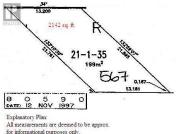

Great Location! Conveniently located close to the fenced in, off-leash dog park and Woodlands Adult Rec Centre where you will find the outdoor hot tub, conversation pool, games room, library, coin laundry and pickleball court. A Standard Designated Site with a lease term to 2046. The Annual Maintenance Fee, for 2024, includes security, water, sewer, use of the amenities, maintenance of the common areas and roads, snow removal and garbage disposal area. Property taxes are payable to the City of Kelowna. There is no Property Transfer Tax. Short and long term rentals allowed. Close proximity to Kelowna International Airport, wineries, golf courses, Rail Trail, shopping and entertainment. (id:6769)