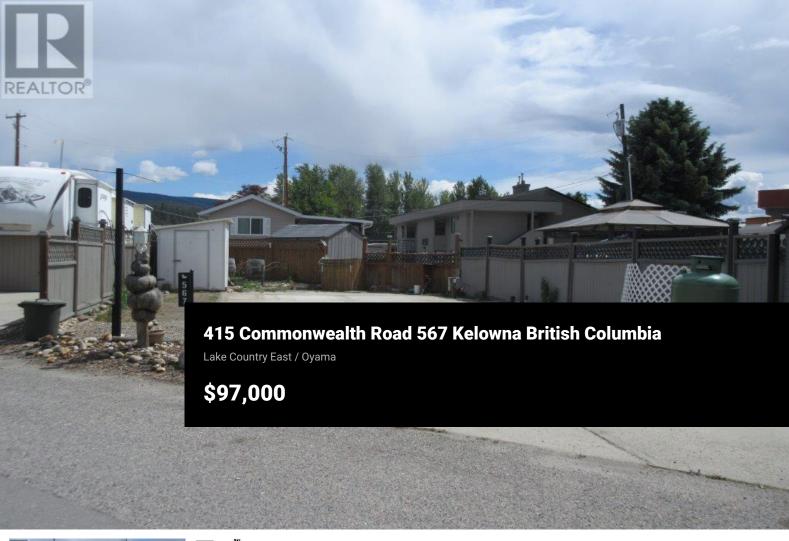

Great Location! Conveniently located close to the fenced in, off-leash dog park and Woodlands Adult Rec Centre where you will find the outdoor hot tub, conversation pool, games room, library, coin laundry and pickleball court. A Standard Designated Site with a lease term to 2046. The Annual Maintenance Fee, for 2024, includes security, water, sewer, use of the amenities, maintenance of the common areas and roads, snow removal and garbage disposal area. Property taxes are payable to the City of Kelowna. There is no Property Transfer Tax. Short and long term rentals allowed. Close proximity to Kelowna International Airport, wineries, golf courses, Rail Trail, shopping and entertainment. (id:6769)