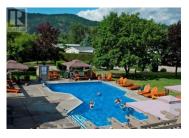

Great Location! Conveniently located close to the fenced in, off-leash dog park and Woodlands Adult Rec Centre where you will find the outdoor hot tub, conversation pool, games room, library, coin laundry and pickleball court. A Standard Designated Site with a lease term to 2046. The Annual Maintenance Fee, for 2024, includes security, water, sewer, use of the amenities, maintenance of the common areas and roads, snow removal and garbage disposal area. Property taxes are payable to the City of Kelowna. There is no Property Transfer Tax. Short and long term rentals allowed. Close proximity to Kelowna International Airport, wineries, golf courses, Rail Trail, shopping and entertainment. (id:6769)