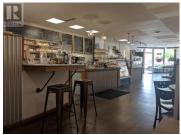

××

Approximately 2,715 SF, Zoned UC1, Availability: Ready for occupancy with 30 days' notice to the current tenant, 350 Bakehouse and Cafe; Ideally located across the street from The BLOCK , High exposure location ,Surrounded by a vibrant mix of retailers, restaurants, banks, and professional businesses Features: Power Supply: 225 Amp single-phase Safety: Equipped with fire suppression system Ventilation: Make-up air kitchen system HVAC: 5-ton unit Facilities: 3 washrooms Storage: Walk-in cooler Why Lease 567 Bernard Ave? This prime commercial space offers an unbeatable location with excellent foot traffic and visibility, making it perfect for a variety of businesses. Whether you're looking to open a new retail store, or professional office, this space provides the infrastructure and amenities needed to support your operations. Lease space only - Business is NOT for sale. (id:6769)