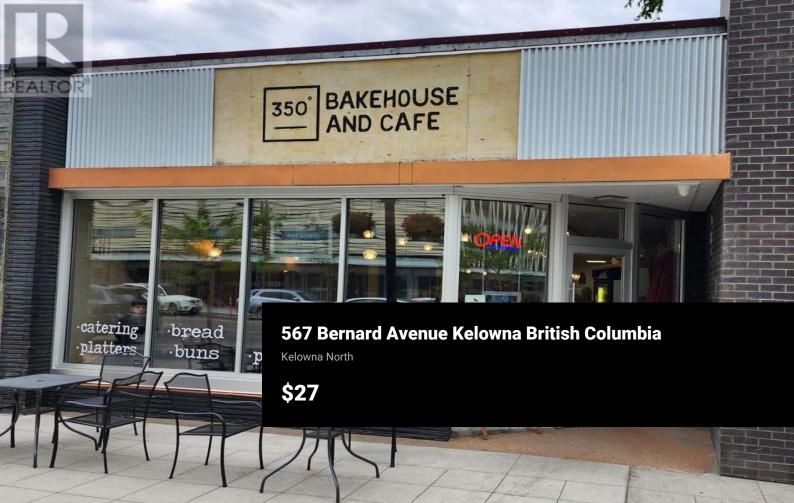

××

Approximately 2,715 SF, Zoned UC1, Availability: Ready for occupancy with 30 days' notice to the current tenant, 350 Bakehouse and Cafe; Ideally located across the street from The BLOCK , High exposure location ,Surrounded by a vibrant mix of retailers, restaurants, banks, and professional businesses Features: Power Supply: 225 Amp single-phase Safety: Equipped with fire suppression system Ventilation: Make-up air kitchen system HVAC: 5-ton unit Facilities: 3 washrooms Storage: Walk-in cooler Why Lease 567 Bernard Ave? This prime commercial space offers an unbeatable location with excellent foot traffic and visibility, making it perfect for a variety of businesses. Whether you're looking to open a new retail store, or professional office, this space provides the infrastructure and amenities needed to support your operations. Lease space only - Business is NOT for sale. (id:6769)