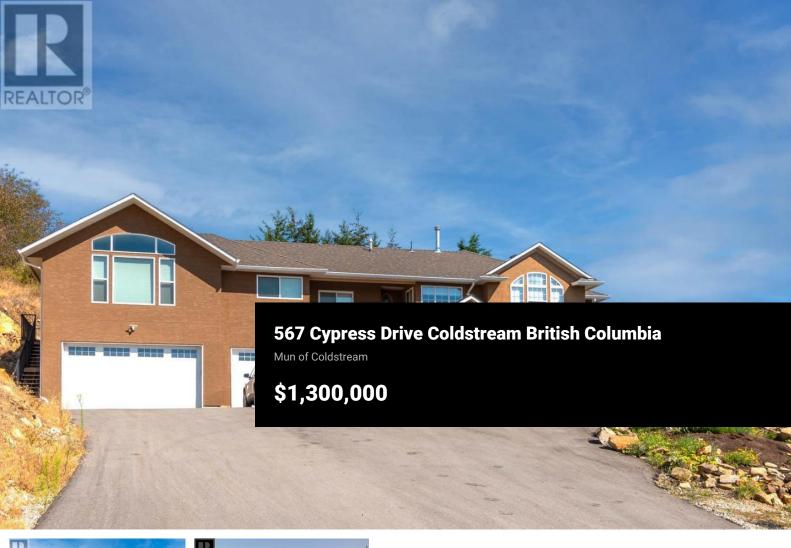

Coldstream Valley Estates on 2.5 private acres. 4 bed home & 2 bed suite w ELEVATOR! 4 car garage for storage & ample parking! Valley and lake views! Spacious open concept kitchen with a ton of natural light. Granite countertops, gas cooktop and double wall ovens in the kitchen. Banquette in the dining nook. Sunken family room w gas fireplace. Access to the pool and outdoor space off the kitchen and family room for ease of entertaining. Covered patio and Gazebo to take in the views! Rounding out the main floor is a formal dining room or den, second living room / games room, convenient main floor bedroom w full bath. Upstairs has primary bed w impressive ensuite, WIC and laundry. 2 secondary bedrooms & main bath. Suite above the garage has an ELEVATOR with vaulted ceilings, full size impressive kitchen with quartz counters and ss appliances. Suite has 2 bedrooms, full bath & laundry. The 2 balconies off the suite to enjoy the outdoors. 16 x 32 Salt water heated pool. Pool has newer, liner, heater & pump. Fenced yard. Paved driveway. Recent updates make this home move in ready! New furnace, A/C & Roof. Quiet location to enjoy the best of Okanagan life! Rural living with minutes to town! (id:6769)