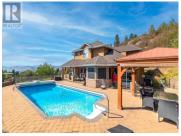

Coldstream Valley Estates on 2.5 private acres. 4 bed home & 2 bed suite w ELEVATOR! 4 car garage for storage & ample parking! Valley and lake views! Spacious open concept kitchen with a ton of natural light. Granite countertops, gas cooktop and double wall ovens in the kitchen. Banquette in the dining nook. Sunken family room w gas fireplace. Access to the pool and outdoor space off the kitchen and family room for ease of entertaining. Covered patio and Gazebo to take in the views! Rounding out the main floor is a formal dining room or den, second living room / games room, convenient main floor bedroom w full bath. Upstairs has primary bed w impressive ensuite, WIC and laundry. 2 secondary bedrooms & main bath. Suite above the garage has an ELEVATOR with vaulted ceilings, full size impressive kitchen with quartz counters and ss appliances. Suite has 2 bedrooms, full bath & laundry. The 2 balconies off the suite to enjoy the outdoors. 16 x 32 Salt water heated pool. Pool has newer, liner, heater & pump. Fenced yard. Paved driveway. Recent updates make this home move in ready! New furnace, A/C & Roof. Quiet location to enjoy the best of Okanagan life! Rural living with minutes to town! (id:6769)