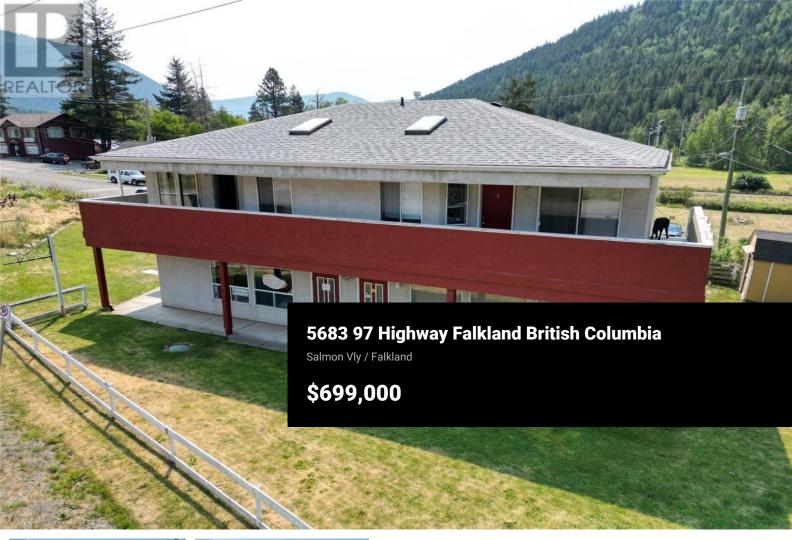

Discover a rare investment opportunity in Falkland, BC with this versatile 4-plex commercial building nestled in the scenic Thompson-Okanagan region. Falkland offers a serene backdrop of rolling hills and a strong homegrown community atmosphere. The property includes two commercial suites perfect for retail, offices, or services, each featuring ample floor space and natural light. Additionally, there are two well-appointed residential rental suites designed for tenant comfort, alongside an owner's suite for onsite living or additional income if converted back to a commercial space. Falkland's supportive community and proximity to essential amenities enhance its appeal as an investment destination, promising both property appreciation and stable rental income. Whether expanding a portfolio or establishing roots in a new space, don't miss this opportunity. Contact your favourite agent today to schedule a viewing and explore this unique investment firsthand. All listing measurements are approximate and to be verified by buyer if deemed important (id:6769)