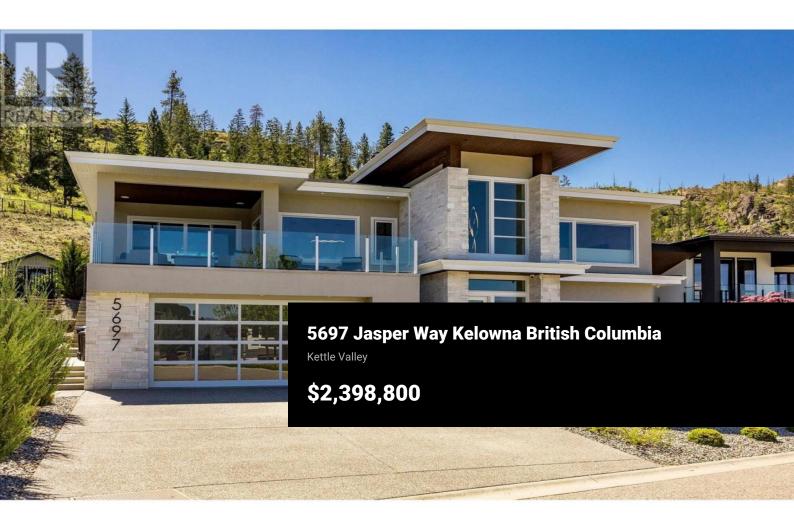

STUNNING HIGH END ENTERTAINERS' DREAM HOME. This masterpiece has captured every detail, from the design and layout, to the private backyard oasis, in one of Kelowna's most highly sought after neighbourhoods. The chef's kitchen is immaculately designed, complete full length cabinetry and a hidden pantry. In-ceiling speakers add ambiance inside and out, with Sonos amplifying the zones on the front deck and by the pool too. All landscaping is deer resistant and the backyard offers a salt-water pool, hot tub, and wired pool house, plus a nice patch of lawn for bare feet. SOLAR PANELS on the roof offset your energy costs, plus the Energuide rating is a stellar 56 ~ highly efficient, with on demand hot water and UV light for the home air too! Upstairs also offers a spacious primary with a luxury spa-inspired en-suite, heated tile floors and large walk-in closet. Two more bedrooms share a jack-and-jill bathroom, and the laundry room is beautiful. This custom built CHERRY LANE HOME lacks for nothing, with a cozy family room, bedroom and full bathroom downstairs for guests, a one bedroom LEGAL SUITE with separate entrance, heating & cooling system, and laundry, AND a THREE CAR tandem GARAGE. Two wall beds also included. Check the feature sheet for additional highlights in this home, and we have floor plans and a virtual tour too. Fantastic neighbours, close to schools, shopping, hiki...