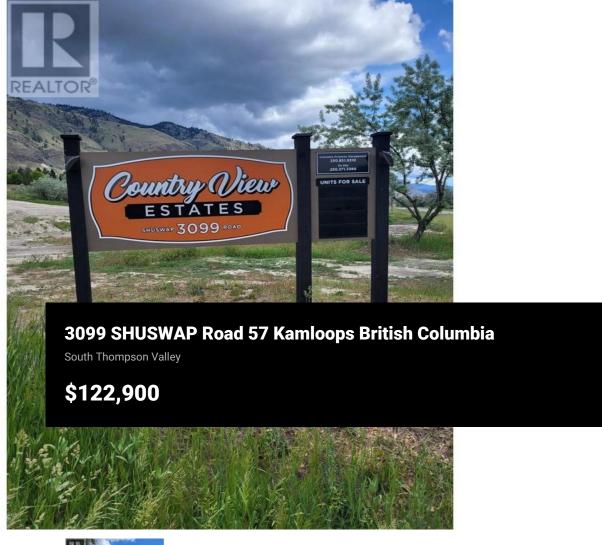

Please see the Developers Disclosure statement attached - 45 bare land strata lots of various sizes starting at 4000 square feet and up. These lots are part of a MHP that has 60 units in totals. The Developer intends to firstly offer strata lots for sale to those tenants of the Development currently renting or leasing such strata lots and subsequently offer such strata lots for sale to the general public as an investment. The present owners collect a monthly pad rent from each unit located on the lot and that fee is increasing every year. Presently the monthly income ranges from \$420 to \$480 . Any strata lot purchased by the general public will be subject to existing tenancies operated in accordance with the provisions of the Manufactured Home Park Tenancy Act. (id:6769)