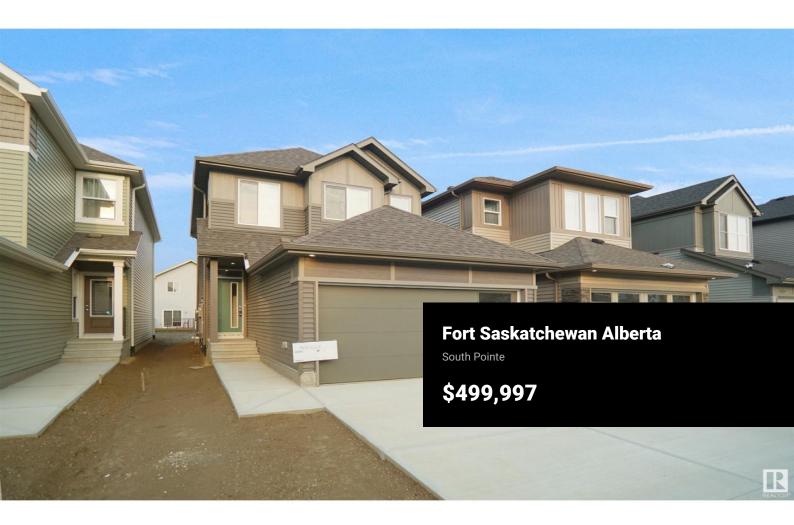

Welcome to the Sampson built by the award-winning builder Pacesetter homes and is located in the heart of Fort Saskatchewan and just steps to the neighborhood park and walking trails. As you enter the home you are greeted by luxury vinyl plank flooring throughout the great room, kitchen, and the breakfast nook. Your large kitchen features tile back splash, an island a flush eating bar, quartz counter tops and an undermount sink. Just off of the kitchen and tucked away by the front entry is a 2 piece powder room. Upstairs is the master's retreat with a large walk in closet and a 4-piece en-suite. The second level also include 2 additional bedrooms with a conveniently placed main 4-piece bathroom and a good sized bonus room. Close to all amenities. \*\*\*Home is under construction the photos shown are of the show home colors and finishings will vary should be complete by April of 2025 \*\*\* (id:6769)