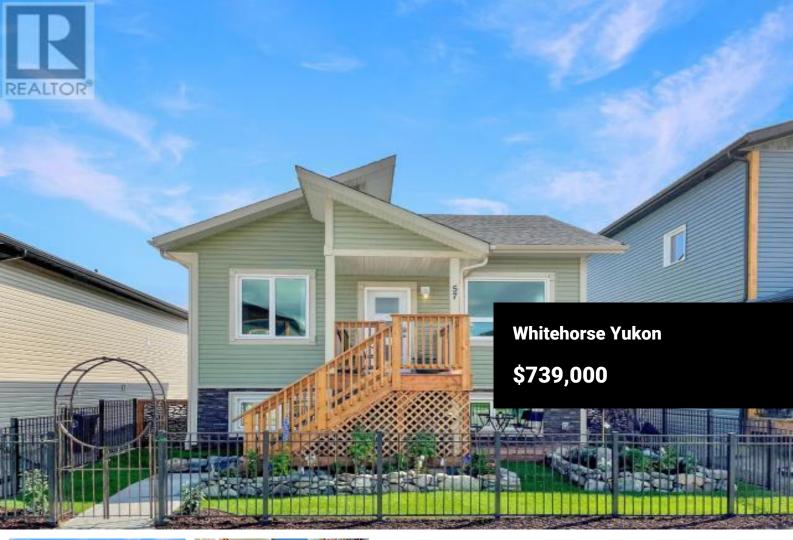

Investor-friendly and income-ready--57 Eugene Avenue is a turn-key legal suite property in Whistle Bend. Featuring a 2-bedroom, 1-bathroom upper unit and an approved 2-bedroom, 1-bathroom suite below, it's perfect for generating rental income or living upstairs with mortgage help. The main floor suite (approx. 1,000 sqft) offers open-concept living with a west-facing window, spacious dining area, and a functional kitchen with peninsula seating, ample cabinets, stainless steel appliances, and deck access. Two bedrooms, a full bath, and in-unit laundry complete the space. The lower suite (approx. 800 sqft) showcases a modern kitchen with butcher block counters, tiled backsplash, stainless appliances, and a coffee bar. Two separated bedrooms, a full bath, and access to shared laundry round it out. Outside: fenced, landscaped front yard, ground-level patio, and ample rear parking.?Tenant occupied–24 hrs' notice to view. Smart layout, strong rental appeal--this one's built to perform. (id:6769)