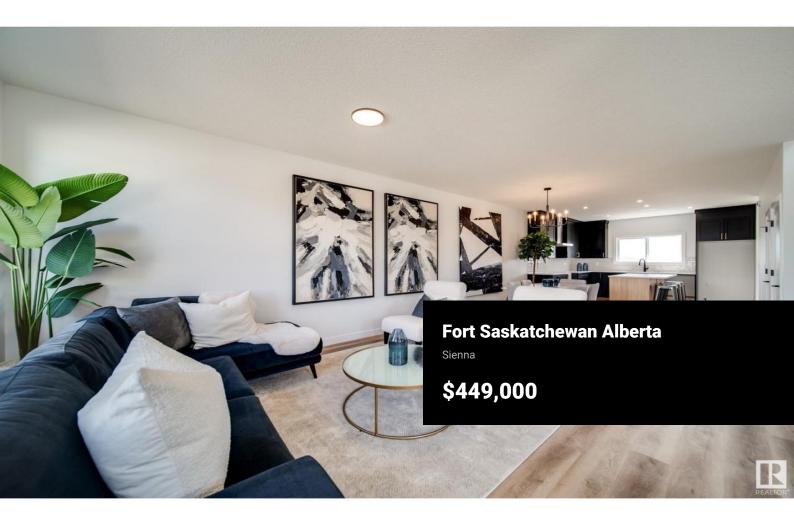

Welcome Home! Step into The Emerald, a stunning & functional creation by the award-winning Justin Gray Homes, now available in our brand-new urban Craftsman V2, professionally designed colour palette. This is a first-of-its-kind home in the family friendly community of Sienna, conveniently located near schools, recreation, and more! Spanning 1,658 sq ft, this home perfectly balances beauty and affordability. The main level features LVP flooring, while plush carpet adds comfort upstairs. A BONUS ROOM on the upper level provides a cozy retreat away from the main living area, and the UPSTAIRS LAUNDRY adds everyday convenience. Built with an upgraded 32MPA foundation featuring Delta wrap on tar-sprayed concrete walls, upgraded triplepane windows, etc. The kitchen impresses with its walk-in pantry, upgraded shaker soft-close cabinetry, and premium fixtures, making it a chef's oasis. This home comes FULLY LANDSCAPED and includes a poured concrete double garage pad \*photos of similar model. Finishes may vary (id:6769)