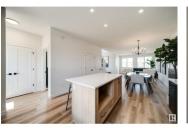

Welcome Home! Step into The Emerald, a stunning & functional creation by the award-winning Justin Gray Homes, now available in our brand-new urban Craftsman V2, professionally designed colour palette. This is a first-of-its-kind home in the family friendly community of Sienna, conveniently located near schools, recreation, and more! Spanning 1,658 sq ft, this home perfectly balances beauty and affordability. The main level features LVP flooring, while plush carpet adds comfort upstairs. A BONUS ROOM on the upper level provides a cozy retreat away from the main living area, and the UPSTAIRS LAUNDRY adds everyday convenience. Built with an upgraded 32MPA foundation featuring Delta wrap on tar-sprayed concrete walls, upgraded triplepane windows, etc. The kitchen impresses with its walk-in pantry, upgraded shaker soft-close cabinetry, and premium fixtures, making it a chef's oasis. This home comes FULLY LANDSCAPED and includes a poured concrete double garage pad \*photos of similar model. Finishes may vary (id:6769)