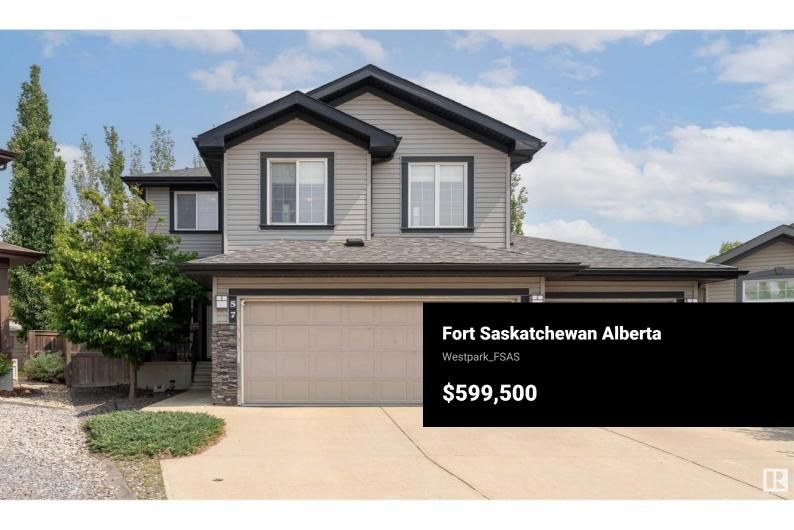

Beautiful Two-Storey Home on a Large Lot in Sought-After Westpark! Welcome to this spacious and well-appointed two-storey home situated on a generous lot with a heated triple attached garage. Step into the expansive front entryway, which opens into a bright and airy open-concept living space featuring hardwood flooring, a stunning gas fireplace, ample cabinetry and workspace, and stainless steel appliances. Upstairs, you'll find a large bonus room, a primary suite complete with a 4-piece ensuite, two additional generously sized bedrooms, and a 4-piece main bath. The unfinished basement offers excellent potential for future development. Enjoy outdoor living in the fully landscaped and fenced yard, featuring a large deck, hot tub, fire pit area, and beautiful mature trees—perfect for summer relaxation and entertaining. Move in this summer and make this exceptional property your home! (id:6769)