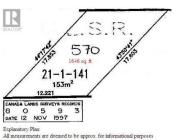

Low maintenance Standard Designated site that is close to the fenced in, off-leash dog park. Woodlands Adult Rec Centre is minutes away where you can enjoy playing pickleball, billiards, playing cards in the games room, sitting in the library reading a good book or relax in the hot tub. The lease term is to 2046 which is registered with the Federal Government. The 2025 Annual Maintenance Fee is \$4912, includes security, water, sewer, use of the amenities, maintenance of the common areas and roads, snow removal and garbage disposal area. Property taxes are payable to the City of Kelowna. There is no Property Transfer Tax. Long and short term rentals are allowed. Site price is \$90,000. (id:6769)