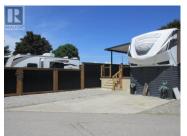

Low maintenance Standard Designated site that is close to the fenced in, off-leash dog park. Woodlands Adult Rec Centre is minutes away where you can enjoy playing pickleball, billiards, playing cards in the games room, sitting in the library reading a good book or relax in the hot tub. The lease term is to 2046 which is registered with the Federal Government. The 2025 Annual Maintenance Fee is \$4912, includes security, water, sewer, use of the amenities, maintenance of the common areas and roads, snow removal and garbage disposal area. Property taxes are payable to the City of Kelowna. There is no Property Transfer Tax. Long and short term rentals are allowed. Site price is \$90,000. (id:6769)