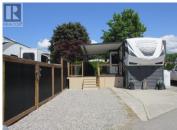

Low maintenance Standard Designated site that is close to the fenced in, off-leash dog park. Woodlands Adult Rec Centre is minutes away where you can enjoy playing pickleball, billiards, playing cards in the games room, sitting in the library reading a good book or relax in the hot tub. The lease term is to 2046 which is registered with the Federal Government. The 2025 Annual Maintenance Fee is \$4912, includes security, water, sewer, use of the amenities, maintenance of the common areas and roads, snow removal and garbage disposal area. Property taxes are payable to the City of Kelowna. There is no Property Transfer Tax. Long and short term rentals are allowed. Site price is \$90,000. (id:6769)