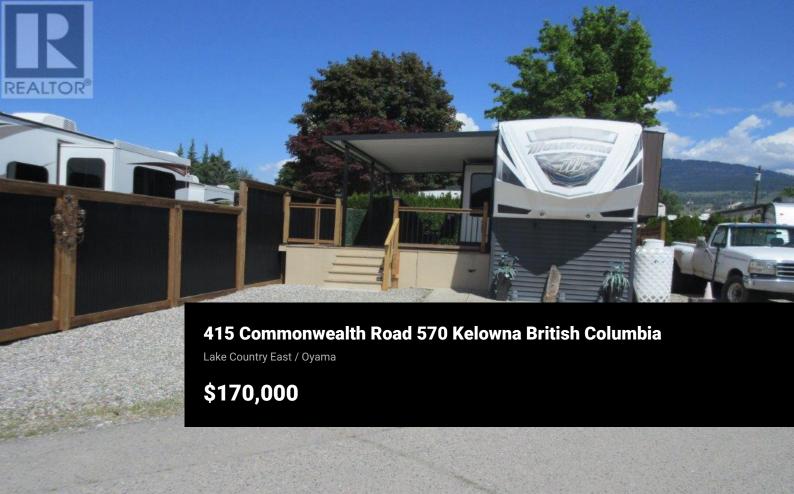

Low maintenance Standard Designated site that is close to the fenced in, off-leash dog park. Woodlands Adult Rec Centre is minutes away where you can enjoy playing pickleball, billiards, playing cards in the games room, sitting in the library reading a good book or relax in the hot tub. The lease term is to 2046 which is registered with the Federal Government. The 2025 Annual Maintenance Fee is \$4912, includes security, water, sewer, use of the amenities, maintenance of the common areas and roads, snow removal and garbage disposal area. Property taxes are payable to the City of Kelowna. There is no Property Transfer Tax. Long and short term rentals are allowed. Site price is \$90,000. (id:6769)