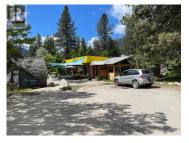

Here is an excellent investment opportunity in the heart of Winlaw! Tremendous value in the buildings and land with a very good return. Fully occupied with great tenants. Prime corner location with 2.29 acres. The main building which is 3368 sq. ft. has the very popular Mama Sita's restaurant and a health food store. Huge outdoor patio area where locals and travelers love to gather. The second building which is 2852 sq. ft. has 6 units including Emery Herbals and health professionals. There is lots of parking, treed and grass areas and room for further development if you choose. Check out this rare opportunity today! (id:6769)