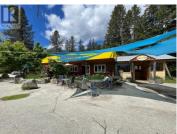

Here is an excellent investment opportunity in the heart of Winlaw! Tremendous value in the buildings and land with a very good return. Fully occupied with great tenants. Prime corner location with 2.29 acres. The main building which is 3368 sq. ft. has the very popular Mama Sita's restaurant and a health food store. Huge outdoor patio area where locals and travelers love to gather. The second building which is 2852 sq. ft. has 6 units including Emery Herbals and health professionals. There is lots of parking, treed and grass areas and room for further development if you choose. Check out this rare opportunity today! (id:6769)