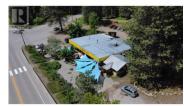

Here is an excellent investment opportunity in the heart of Winlaw! Tremendous value in the buildings and land with a very good return. Fully occupied with great tenants. Prime corner location with 2.29 acres. The main building which is 3368 sq. ft. has the very popular Mama Sita's restaurant and a health food store. Huge outdoor patio area where locals and travelers love to gather. The second building which is 2852 sq. ft. has 6 units including Emery Herbals and health professionals. There is lots of parking, treed and grass areas and room for further development if you choose. Check out this rare opportunity today! (id:6769)