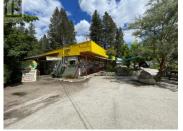

Here is an excellent investment opportunity in the heart of Winlaw! Tremendous value in the buildings and land with a very good return. Fully occupied with great tenants. Prime corner location with 2.29 acres. The main building which is 3368 sq. ft. has the very popular Mama Sita's restaurant and a health food store. Huge outdoor patio area where locals and travelers love to gather. The second building which is 2852 sq. ft. has 6 units including Emery Herbals and health professionals. There is lots of parking, treed and grass areas and room for further development if you choose. Check out this rare opportunity today! (id:6769)