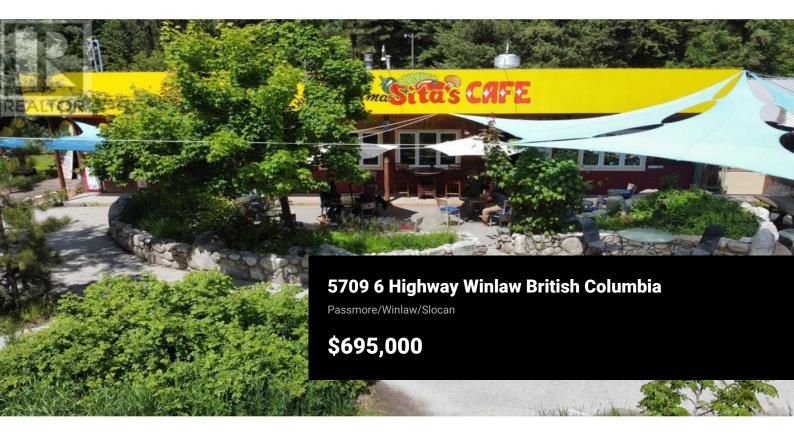

Here is an excellent investment opportunity in the heart of Winlaw! Tremendous value in the buildings and land with a very good return. Fully occupied with great tenants. Prime corner location with 2.29 acres. The main building which is 3368 sq. ft. has the very popular Mama Sita's restaurant and a health food store. Huge outdoor patio area where locals and travelers love to gather. The second building which is 2852 sq. ft. has 6 units including Emery Herbals and health professionals. There is lots of parking, treed and grass areas and room for further development if you choose. Check out this rare opportunity today! (id:6769)