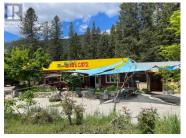

Here is an excellent investment opportunity in the heart of Winlaw! Tremendous value in the buildings and land with a very good return. Fully occupied with great tenants. Prime corner location with 2.29 acres. The main building which is 3368 sq. ft. has the very popular Mama Sita's restaurant and a health food store. Huge outdoor patio area where locals and travelers love to gather. The second building which is 2852 sq. ft. has 6 units including Emery Herbals and health professionals. There is lots of parking, treed and grass areas and room for further development if you choose. Check out this rare opportunity today! (id:6769)