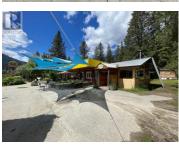

Here is an excellent investment opportunity in the heart of Winlaw! Tremendous value in the buildings and land with a very good return. Fully occupied with great tenants. Prime corner location with 2.29 acres. The main building which is 3368 sq. ft. has the very popular Mama Sita's restaurant and a health food store. Huge outdoor patio area where locals and travelers love to gather. The second building which is 2852 sq. ft. has 6 units including Emery Herbals and health professionals. There is lots of parking, treed and grass areas and room for further development if you choose. Check out this rare opportunity today! (id:6769)