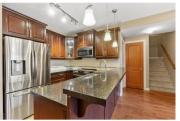

Best Value in Willoughby right now! This large 1512 sqft, 2 level, vaulted ceiling Penthouse rarely comes available. Find a luxurious & private primary suite on upper level, a second bedroom with double closet & 4 piece ensuite, and a home office/3rd Bedroom on Main level. Maple kitchen with granite counters, s/s appl, and raised eating bar. Huge south exposed balcony perfect for entertaining. Also included is heated bathroom floors & mirrors, in suite laundry, A/C, pantry, 2 parking stalls, 2 storage lockers with an electrical plug in. Amenities Included: Exercise room and play area for your kids and grandkids. Walking distance to dog parks, walking trails and sports fields. Very Low Strata fees and great reserve fund! Buy this with Confidence! PRICED UNDER ASSESSEMENT! Showings at Open House ONLY Saturday, April 27 from 1-3pm. Call now to book your timeslot! (id:6769)