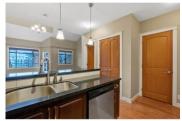

Best Value in Willoughby right now! This large 1512 sqft, 2 level, vaulted ceiling Penthouse rarely comes available. Find a luxurious & private primary suite on upper level, a second bedroom with double closet & 4 piece ensuite, and a home office/3rd Bedroom on Main level. Maple kitchen with granite counters, s/s appl, and raised eating bar. Huge south exposed balcony perfect for entertaining. Also included is heated bathroom floors & mirrors, in suite laundry, A/C, pantry, 2 parking stalls, 2 storage lockers with an electrical plug in. Amenities Included: Exercise room and play area for your kids and grandkids. Walking distance to dog parks, walking trails and sports fields. Very Low Strata fees and great reserve fund! Buy this with Confidence! PRICED UNDER ASSESSEMENT! Showings at Open House ONLY Saturday, April 27 from 1-3pm. Call now to book your timeslot! (id:6769)