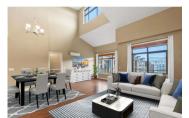

Best Value in Willoughby right now! This large 1512 sqft, 2 level, vaulted ceiling Penthouse rarely comes available. Find a luxurious & private primary suite on upper level, a second bedroom with double closet & 4 piece ensuite, and a home office/3rd Bedroom on Main level. Maple kitchen with granite counters, s/s appl, and raised eating bar. Huge south exposed balcony perfect for entertaining. Also included is heated bathroom floors & mirrors, in suite laundry, A/C, pantry, 2 parking stalls, 2 storage lockers with an electrical plug in. Amenities Included: Exercise room and play area for your kids and grandkids. Walking distance to dog parks, walking trails and sports fields. Very Low Strata fees and great reserve fund! Buy this with Confidence! PRICED UNDER ASSESSEMENT! Showings at Open House ONLY Saturday, April 27 from 1-3pm. Call now to book your timeslot! (id:6769)