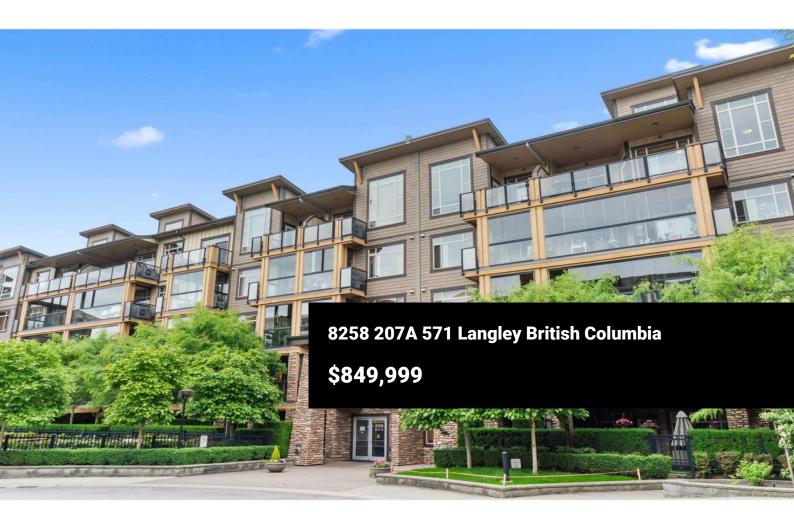

Best Value in Willoughby right now! This large 1512 sqft, 2 level, vaulted ceiling Penthouse rarely comes available. Find a luxurious & private primary suite on upper level, a second bedroom with double closet & 4 piece ensuite, and a home office/3rd Bedroom on Main level. Maple kitchen with granite counters, s/s appl, and raised eating bar. Huge south exposed balcony perfect for entertaining. Also included is heated bathroom floors & mirrors, in suite laundry, A/C, pantry, 2 parking stalls, 2 storage lockers with an electrical plug in. Amenities Included: Exercise room and play area for your kids and grandkids. Walking distance to dog parks, walking trails and sports fields. Very Low Strata fees and great reserve fund! Buy this with Confidence! PRICED UNDER ASSESSEMENT! Showings at Open House ONLY Saturday, April 27 from 1-3pm. Call now to book your timeslot! (id:6769)