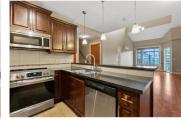

Best Value in Willoughby right now! This large 1512 sqft, 2 level, vaulted ceiling Penthouse rarely comes available. Find a luxurious & private primary suite on upper level, a second bedroom with double closet & 4 piece ensuite, and a home office/3rd Bedroom on Main level. Maple kitchen with granite counters, s/s appl, and raised eating bar. Huge south exposed balcony perfect for entertaining. Also included is heated bathroom floors & mirrors, in suite laundry, A/C, pantry, 2 parking stalls, 2 storage lockers with an electrical plug in. Amenities Included: Exercise room and play area for your kids and grandkids. Walking distance to dog parks, walking trails and sports fields. Very Low Strata fees and great reserve fund! Buy this with Confidence! PRICED UNDER ASSESSEMENT! Showings at Open House ONLY Saturday, April 27 from 1-3pm. Call now to book your timeslot! (id:6769)