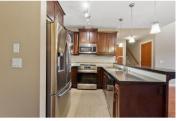

Best Value in Willoughby right now! This large 1512 sqft, 2 level, vaulted ceiling Penthouse rarely comes available. Find a luxurious & private primary suite on upper level, a second bedroom with double closet & 4 piece ensuite, and a home office/3rd Bedroom on Main level. Maple kitchen with granite counters, s/s appl, and raised eating bar. Huge south exposed balcony perfect for entertaining. Also included is heated bathroom floors & mirrors, in suite laundry, A/C, pantry, 2 parking stalls, 2 storage lockers with an electrical plug in. Amenities Included: Exercise room and play area for your kids and grandkids. Walking distance to dog parks, walking trails and sports fields. Very Low Strata fees and great reserve fund! Buy this with Confidence! PRICED UNDER ASSESSEMENT! Showings at Open House ONLY Saturday, April 27 from 1-3pm. Call now to book your timeslot! (id:6769)