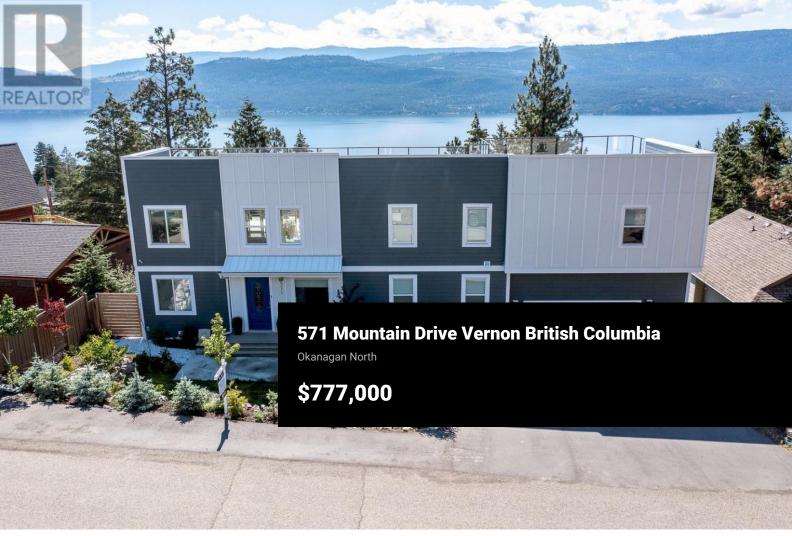

Panoramic Okanagan Lake Views! Two Roof Top Patios! Welcome Home to 571 Mountain Drive. With just over 4600 square feet of modern living in a rural setting what more can you ask for? This home has 6 bedrooms, 5 bathrooms lots of kitchen storage as well as an oversized island as well as a self contained one bedroom legal suite. Fenced back yard space with fruit trees and a garden, a double car garage with extra storage and plenty of additional outdoor parking as well. 571 Mountain Drive is the perfect year round get away situated in the middle of both Kelowna and Vernon off of Westside Road you are able to go both ways in a short distance for golfing, skiing, groceries, wine tastings and more. There are school busses to both Vernon & Kelowna as this home is in the middle of both school districts. There is also a private beach & boat launch 2 minutes down the road, lots of trails of hiking and dirt biking and so much more. Please be sure to ask your realtor about the additional information on file for this home as the home is being sold 'as is where is'. Come check out what 571 Mountain Drive has to offer today! (id:6769)