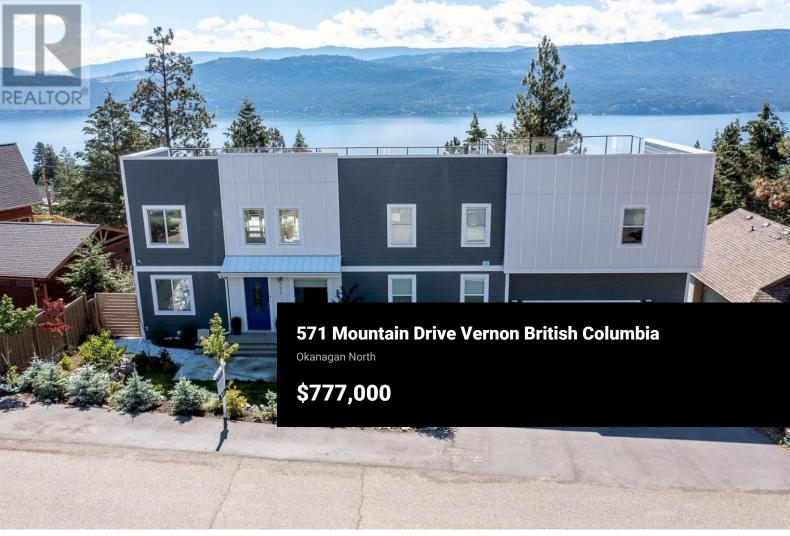

Panoramic Okanagan Lake Views! Two Roof Top Patios! Welcome Home to 571 Mountain Drive. With just over 4600 square feet of modern living in a rural setting what more can you ask for? This home has 6 bedrooms, 5 bathrooms lots of kitchen storage as well as an oversized island as well as a self contained one bedroom legal suite. The potential is endless whether you live here full time or the home is an investment. The fenced back yard space has fruit trees and an established garden area. The double car garage offers extra storage space and plenty of additional outdoor parking as well. 571 Mountain Drive is the perfect year round get away situated in the middle of both Kelowna and Vernon off of Westside Road you are able to go both ways in a short distance for golfing, skiing, groceries, wine tastings and more. There are school busses to both Vernon & Kelowna as this home is in the middle of both school districts. There is also a private beach & boat launch 2 minutes down the road, lots of trails of hiking and dirt biking and so much more. This home is being sold 'as is where is' Come check out what 571 Mountain Drive has to offer today! (id:6769)