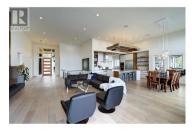

car garage and oversized level driveway. Located on a quiet cul-de-sac

location, minutes to nearby hiking trails. (id:6769)

landscape design; the backyard stands as a tranquil retreat. Family & friends

automatic cover. Upon entering, you're greeted by awe-inspiring 14ft ceilings, creating a grand and expansive ambiance. Floor-to-ceiling windows capture breathtaking views, seamlessly blending the indoors with the outdoors. A custom-crafted gas fireplace in the living area serves as an aesthetically pleasing centerpiece. The open concept design effortlessly connects the living space to the gourmet kitchen. Walnut detailing is carried throughout and a stylish island perfectly complements the Westwood white cabinetry and tile backsplash, creating a bright and inviting atmosphere. Exquisite primary suite with custom wallpaper, an opulent ensuite, theatre room with bar area, flexible space created with exterior single car garage door in walk out basement that could be gym area, workshop or hobby/studio. Car enthusiasts will LOVE the 4-