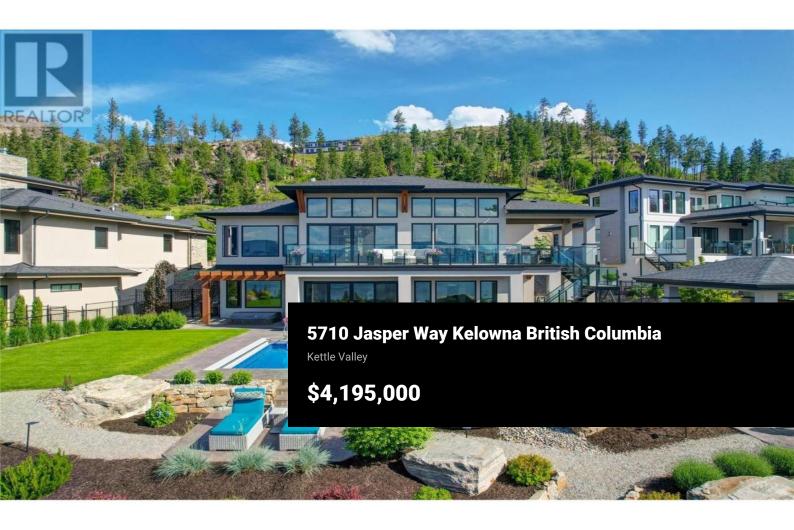

Phone: (250) 862-7800 http://www.janehoffman.com/

THE MOST SPECTACULAR view from this rare 0.77 acre site offering unparalleled privacy and over 5400 sq.ft. of luxurious living. Stunning

will enjoy the outdoor poolside kitchen/cabana. A fabulous pool with

car garage and oversized level driveway. Located on a quiet cul-de-sac

location, minutes to nearby hiking trails. (id:6769)

landscape design; the backyard stands as a tranquil retreat. Family & friends

automatic cover. Upon entering, you're greeted by awe-inspiring 14ft ceilings, creating a grand and expansive ambiance. Floor-to-ceiling windows capture breathtaking views, seamlessly blending the indoors with the outdoors. A custom-crafted gas fireplace in the living area serves as an aesthetically pleasing centerpiece. The open concept design effortlessly connects the living space to the gourmet kitchen. Walnut detailing is carried throughout and a stylish island perfectly complements the Westwood white cabinetry and tile backsplash, creating a bright and inviting atmosphere. Exquisite primary suite with custom wallpaper, an opulent ensuite, theatre room with bar area, flexible space created with exterior single car garage door in walk out basement that could be gym area, workshop or hobby/studio. Car enthusiasts will LOVE the 4-