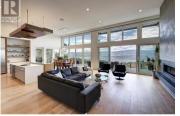

car garage and oversized level driveway. Located on a quiet cul-de-sac

location, minutes to nearby hiking trails. (id:6769)

landscape design; the backyard stands as a tranquil retreat. Family & friends

automatic cover. Upon entering, you're greeted by awe-inspiring 14ft ceilings, creating a grand and expansive ambiance. Floor-to-ceiling windows capture breathtaking views, seamlessly blending the indoors with the outdoors. A custom-crafted gas fireplace in the living area serves as an aesthetically pleasing centerpiece. The open concept design effortlessly connects the living space to the gourmet kitchen. Walnut detailing is carried throughout and a stylish island perfectly complements the Westwood white cabinetry and tile backsplash, creating a bright and inviting atmosphere. Exquisite primary suite with custom wallpaper, an opulent ensuite, theatre room with bar area, flexible space created with exterior single car garage door in walk out basement that could be gym area, workshop or hobby/studio. Car enthusiasts will LOVE the 4-