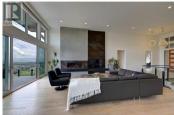

car garage and oversized level driveway. Located on a quiet cul-de-sac

location, minutes to nearby hiking trails. (id:6769)

landscape design; the backyard stands as a tranquil retreat. Family & friends

automatic cover. Upon entering, you're greeted by awe-inspiring 14ft ceilings, creating a grand and expansive ambiance. Floor-to-ceiling windows capture breathtaking views, seamlessly blending the indoors with the outdoors. A custom-crafted gas fireplace in the living area serves as an aesthetically pleasing centerpiece. The open concept design effortlessly connects the living space to the gourmet kitchen. Walnut detailing is carried throughout and a stylish island perfectly complements the Westwood white cabinetry and tile backsplash, creating a bright and inviting atmosphere. Exquisite primary suite with custom wallpaper, an opulent ensuite, theatre room with bar area, flexible space created with exterior single car garage door in walk out basement that could be gym area, workshop or hobby/studio. Car enthusiasts will LOVE the 4-