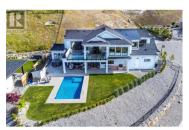

Kettle Valley Dream Home on a Quiet Cul de sac perched over the community with a spectacular lake & Okanagan view. Custom designed to capsulate all of today's modern luxuries & comforting lifestyle options including built-in sound system throughout, 2 laundry rooms, electric car charging station, and environmentally friendly solar power panels. Lavish in summer days & nights enjoying the salt water pool, hot tub & fully fenced landscaped yard that encompasses the lakeview & area. Covered patio & built-in ""Weber"" BBQ are great for entertaining. This sprawling two story 4570 sq.ft. home you will find 5 beds, home office/yoga room/gym high end construction finishings. The oversized island kitchen with built in microwave, butler's pantry with dual ovens & rooms for all the small appliances. Vast quartz counter space & cupboards along with Side by Side Stainless Full-sized Freezer & Fridge, ""Thermador"" 6 Burner Gas Range & double wall ovens. Entertainers feature wall and wet bar with custom cabinet matching fridge situated off the main living room. Generously designed master bedroom with spa like 5 piece ensuite with oversized tiled shower, his/her sinks & soaker tub. Fun times in the Family/Games Room with built in sink and fridge with access to the spacious deck overlooking the lake and valley view. Triple door epoxy floor garage with room for 4-5 vehicles, R/V & Boat park...