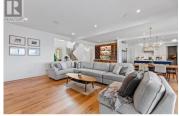

Kettle Valley Dream Home on a Quiet Cul de sac perched over the community with a spectacular lake & Okanagan view. Custom designed to capsulate all of today's modern luxuries & comforting lifestyle options including built-in sound system throughout, 2 laundry rooms, electric car charging station, and environmentally friendly solar power panels. Lavish in summer days & nights enjoying the salt water pool, hot tub & fully fenced landscaped yard that encompasses the lakeview & area. Covered patio & built-in ""Weber"" BBQ are great for entertaining. This sprawling two story 4570 sq.ft. home you will find 5 beds, home office/yoga room/gym high end construction finishings. The oversized island kitchen with built in microwave, butler's pantry with dual ovens & rooms for all the small appliances. Vast quartz counter space & cupboards along with Side by Side Stainless Full-sized Freezer & Fridge, ""Thermador"" 6 Burner Gas Range & double wall ovens. Entertainers feature wall and wet bar with custom cabinet matching fridge situated off the main living room. Generously designed master bedroom with spa like 5 piece ensuite with oversized tiled shower, his/her sinks & soaker tub. Fun times in the Family/Games Room with built in sink and fridge with access to the spacious deck overlooking the lake and valley view. Triple door epoxy floor garage with room for 4-5 vehicles, R/V & Boat park...