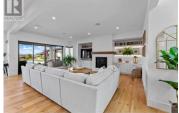

Kettle Valley Dream Home on a Quiet Cul de sac perched over the community with a spectacular lake & Okanagan view. Custom designed to capsulate all of today's modern luxuries & comforting lifestyle options including built-in sound system throughout, 2 laundry rooms, electric car charging station, and environmentally friendly solar power panels. Lavish in summer days & nights enjoying the salt water pool, hot tub & fully fenced landscaped yard that encompasses the lakeview & area. Covered patio & built-in ""Weber"" BBQ are great for entertaining. This sprawling two story 4570 sq.ft. home you will find 5 beds, home office/yoga room/gym high end construction finishings. The oversized island kitchen with built in microwave, butler's pantry with dual ovens & rooms for all the small appliances. Vast quartz counter space & cupboards along with Side by Side Stainless Full-sized Freezer & Fridge, ""Thermador"" 6 Burner Gas Range & double wall ovens. Entertainers feature wall and wet bar with custom cabinet matching fridge situated off the main living room. Generously designed master bedroom with spa like 5 piece ensuite with oversized tiled shower, his/her sinks & soaker tub. Fun times in the Family/Games Room with built in sink and fridge with access to the spacious deck overlooking the lake and valley view. Triple door epoxy floor garage with room for 4-5 vehicles, R/V & Boat park...