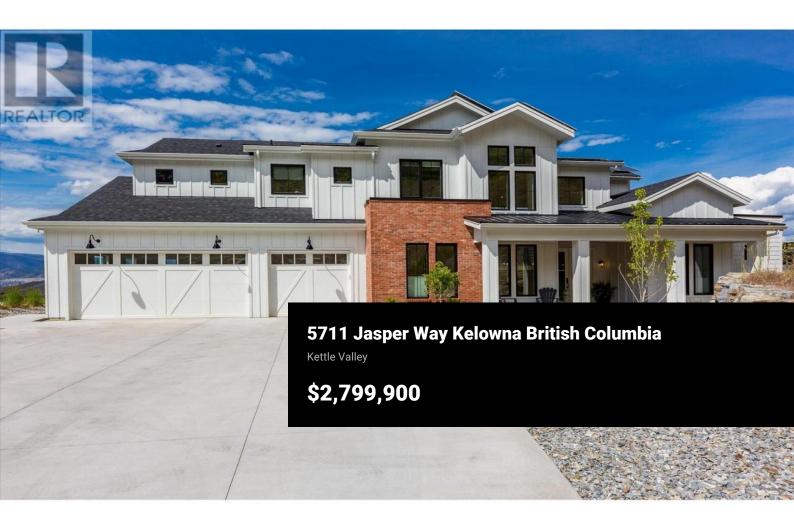

Kettle Valley Dream Home on a Quiet Cul de sac perched over the community with a spectacular lake & Okanagan view. Custom designed to capsulate all of today's modern luxuries & comforting lifestyle options including built-in sound system throughout, 2 laundry rooms, electric car charging station, and environmentally friendly solar power panels. Lavish in summer days & nights enjoying the salt water pool, hot tub & fully fenced landscaped yard that encompasses the lakeview & area. Covered patio & built-in ""Weber"" BBQ are great for entertaining. This sprawling two story 4570 sq.ft. home you will find 5 beds, home office/yoga room/gym high end construction finishings. The oversized island kitchen with built in microwave, butler's pantry with dual ovens & rooms for all the small appliances. Vast quartz counter space & cupboards along with Side by Side Stainless Full-sized Freezer & Fridge, ""Thermador"" 6 Burner Gas Range & double wall ovens. Entertainers feature wall and wet bar with custom cabinet matching fridge situated off the main living room. Generously designed master bedroom with spa like 5 piece ensuite with oversized tiled shower, his/her sinks & soaker tub. Fun times in the Family/Games Room with built in sink and fridge with access to the spacious deck overlooking the lake and valley view. Triple door epoxy floor garage with room for 4-5 vehicles, R/V & Boat park...