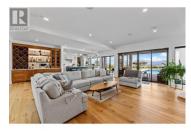

Kettle Valley Dream Home on a Quiet Cul de sac perched over the community with a spectacular lake & Okanagan view. Custom designed to capsulate all of today's modern luxuries & comforting lifestyle options including built-in sound system throughout, 2 laundry rooms, electric car charging station, and environmentally friendly solar power panels. Lavish in summer days & nights enjoying the salt water pool, hot tub & fully fenced landscaped yard that encompasses the lakeview & area. Covered patio & built-in ""Weber"" BBQ are great for entertaining. This sprawling two story 4570 sq.ft. home you will find 5 beds, home office/yoga room/gym high end construction finishings. The oversized island kitchen with built in microwave, butler's pantry with dual ovens & rooms for all the small appliances. Vast quartz counter space & cupboards along with Side by Side Stainless Full-sized Freezer & Fridge, ""Thermador"" 6 Burner Gas Range & double wall ovens. Entertainers feature wall and wet bar with custom cabinet matching fridge situated off the main living room. Generously designed master bedroom with spa like 5 piece ensuite with oversized tiled shower, his/her sinks & soaker tub. Fun times in the Family/Games Room with built in sink and fridge with access to the spacious deck overlooking the lake and valley view. Triple door epoxy floor garage with room for 4-5 vehicles, R/V & Boat park...