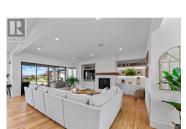

Kettle Valley Dream Home on a Quiet Cul de sac perched over the community with a spectacular lake & Okanagan view. Custom designed to capsulate all of today's modern luxuries & comforting lifestyle options including built-in sound system throughout, 2 laundry rooms, electric car charging station, and environmentally friendly solar power panels. Lavish in summer days & nights enjoying the salt water pool, hot tub & fully fenced landscaped yard that encompasses the lakeview & area. Covered patio & built-in ""Weber"" BBQ are great for entertaining. This sprawling two story 4570 sq.ft. home you will find 5 beds, home office/yoga room/gym high end construction finishings. The oversized island kitchen with built in microwave, butler's pantry with dual ovens & rooms for all the small appliances. Vast quartz counter space & cupboards along with Side by Side Stainless Full-sized Freezer & Fridge, ""Thermador"" 6 Burner Gas Range & double wall ovens. Entertainers feature wall and wet bar with custom cabinet matching fridge situated off the main living room. Generously designed master bedroom with spa like 5 piece ensuite with oversized tiled shower, his/her sinks & soaker tub. Fun times in the Family/Games Room with built in sink and fridge with access to the spacious deck overlooking the lake and valley view. Triple door epoxy floor garage with room for 4-5 vehicles, R/V & Boat park...