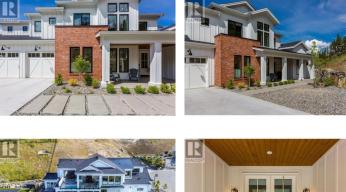

Kettle Valley Dream Home on a Quiet Cul de sac perched over the community with a spectacular lake & Okanagan view. Custom designed to capsulate all of today's modern luxuries & comforting lifestyle options including built-in sound system throughout, 2 laundry rooms, electric car charging station, and environmentally friendly solar power panels. Lavish in summer days & nights enjoying the salt water pool, hot tub & fully fenced landscaped yard that encompasses the lakeview & area. Covered patio & built-in ""Weber"" BBQ are great for entertaining. This sprawling two story 4570 sq.ft. home you will find 5 beds, home office/yoga room/gym high end construction finishings. The oversized island kitchen with built in microwave, butler's pantry with dual ovens & rooms for all the small appliances. Vast quartz counter space & cupboards along with Side by Side Stainless Full-sized Freezer & Fridge, ""Thermador"" 6 Burner Gas Range & double wall ovens. Entertainers feature wall and wet bar with custom cabinet matching fridge situated off the main living room. Generously designed master bedroom with spa like 5 piece ensuite with oversized tiled shower, his/her sinks & soaker tub. Fun times in the Family/Games Room with built in sink and fridge with access to the spacious deck overlooking the lake and valley view. Triple door epoxy floor garage with room for 4-5 vehicles, R/V & Boat park...