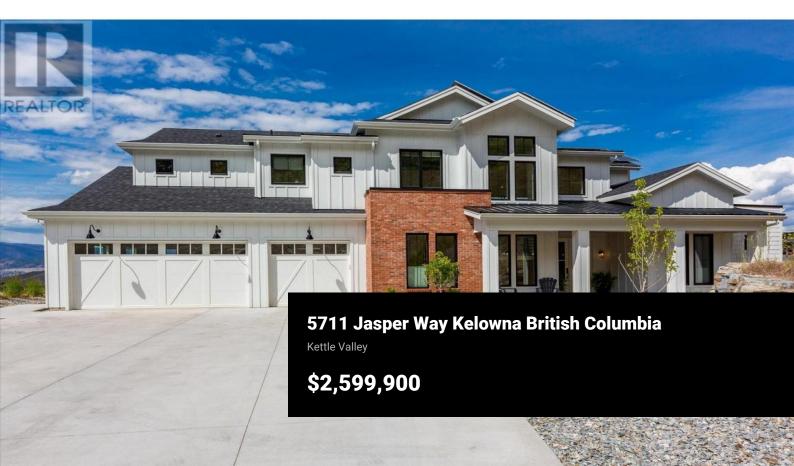

Kettle Valley Dream Home on a Quiet Cul de sac perched over the community with a spectacular lake & Okanagan view. Custom designed to capsulate all of today's modern luxuries & comforting lifestyle options including built-in sound system throughout, 2 laundry rooms, electric car charging station, and environmentally friendly solar power panels. Lavish in summer days & nights enjoying the salt water pool, hot tub & fully fenced landscaped yard that encompasses the lakeview & area. Covered patio & built-in ""Weber"" BBQ are great for entertaining. This sprawling two story 4570 sq.ft. home you will find 5 beds, home office/yoga room/gym high end construction finishings. The oversized island kitchen with built in microwave, butler's pantry with dual ovens & rooms for all the small appliances. Vast quartz counter space & cupboards along with Side by Side Stainless Full-sized Freezer & Fridge, ""Thermador"" 6 Burner Gas Range & double wall ovens. Entertainers feature wall and wet bar with custom cabinet matching fridge situated off the main living room. Generously designed master bedroom with spa like 5 piece ensuite with oversized tiled shower, his/her sinks & soaker tub. Fun times in the Family/Games Room with built in sink and fridge with access to the spacious deck overlooking the lake and valley view. Triple door epoxy floor garage with room for 4-5 vehicles, R/V & Boat park...