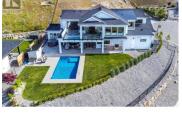

Kettle Valley Dream Home on a Quiet Cul de sac perched over the community with a spectacular lake & Okanagan view. Custom designed to capsulate all of today's modern luxuries & comforting lifestyle options including built-in sound system throughout, 2 laundry rooms, electric car charging station, and environmentally friendly solar power panels. Lavish in summer days & nights enjoying the salt water pool, hot tub & fully fenced landscaped yard that encompasses the lakeview & area. Covered patio & built-in ""Weber"" BBQ are great for entertaining. This sprawling two story 4570 sq.ft. home you will find 5 beds, home office/yoga room/gym high end construction finishings. The oversized island kitchen with built in microwave, butler's pantry with dual ovens & rooms for all the small appliances. Vast quartz counter space & cupboards along with Side by Side Stainless Full-sized Freezer & Fridge, ""Thermador"" 6 Burner Gas Range & double wall ovens. Entertainers feature wall and wet bar with custom cabinet matching fridge situated off the main living room. Generously designed master bedroom with spa like 5 piece ensuite with oversized tiled shower, his/her sinks & soaker tub. Fun times in the Family/Games Room with built in sink and fridge with access to the spacious deck overlooking the lake and valley view. Triple door epoxy floor garage with room for 4-5 vehicles, R/V & Boat park...