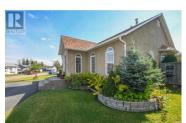

## 5716 BEARSPAW Crescent Prince George British Columbia \$589,995

Welcome to 5716 Bearspaw Cr. Situated in the desirable Bearspaw area this home sits on a large corner lot with a circular driveway and a separate driveway to the large Fully Heated Shop. As you walk in the front door you will appreciate the vaulted ceilings large open country kitchen with patio doors out to a covered deck that allows views of the beautiful yard and garden area. Fireplaces are in both the living room and Primary bedroom that also has his and hers closets and a garden door out to a deck that overlooks the yard. Thee basement has a large family room along with two bedrooms with full bath. The second basement bedroom is currently used as a Storage room but can easily be converted back to a bedroom with easy access to updated bathroom. Easy access to many walking trails (id:6769)