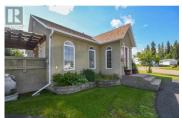

## 5716 BEARSPAW Crescent Prince George British Columbia \$589,995

Welcome to 5716 Bearspaw Cr. Situated in the desirable Bearspaw area this home sits on a large corner lot with a circular driveway and a separate driveway to the large Fully Heated Shop. As you walk in the front door you will appreciate the vaulted ceilings large open country kitchen with patio doors out to a covered deck that allows views of the beautiful yard and garden area. Fireplaces are in both the living room and Primary bedroom that also has his and hers closets and a garden door out to a deck that overlooks the yard. Thee basement has a large family room along with two bedrooms with full bath. The second basement bedroom is currently used as a Storage room but can easily be converted back to a bedroom with easy access to updated bathroom. Easy access to many walking trails (id:6769)