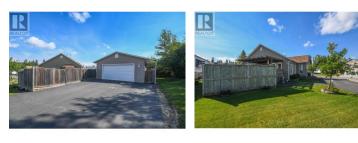

## 5716 BEARSPAW Crescent Prince George British Columbia \$589,995

Welcome to 5716 Bearspaw Cr. Situated in the desirable Bearspaw area this home sits on a large corner lot with a circular driveway and a separate driveway to the large Fully Heated Shop. As you walk in the front door you will appreciate the vaulted ceilings large open country kitchen with patio doors out to a covered deck that allows views of the beautiful yard and garden area. Fireplaces are in both the living room and Primary bedroom that also has his and hers closets and a garden door out to a deck that overlooks the yard. Thee basement has a large family room along with two bedrooms with full bath. The second basement bedroom is currently used as a Storage room but can easily be converted back to a bedroom with easy access to updated bathroom. Easy access to many walking trails (id:6769)