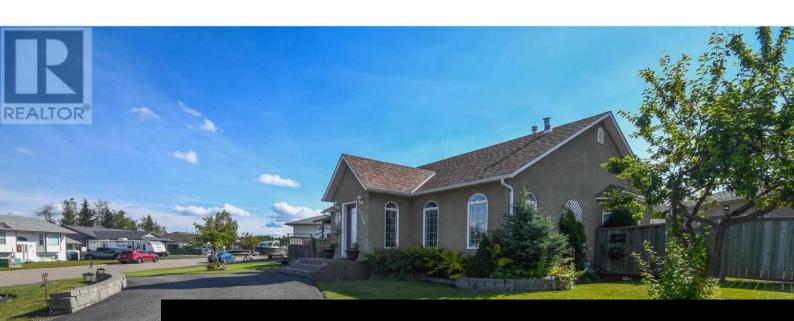

## 5716 BEARSPAW Crescent Prince George British Columbia \$589,995

Welcome to 5716 Bearspaw Cr. Situated in the desirable Bearspaw area this home sits on a large corner lot with a circular driveway and a separate driveway to the large Fully Heated Shop. As you walk in the front door you will appreciate the vaulted ceilings large open country kitchen with patio doors out to a covered deck that allows views of the beautiful yard and garden area. Fireplaces are in both the living room and Primary bedroom that also has his and hers closets and a garden door out to a deck that overlooks the yard. Thee basement has a large family room along with two bedrooms with full bath. The second basement bedroom is currently used as a Storage room but can easily be converted back to a bedroom with easy access to updated bathroom. Easy access to many walking trails (id:6769)