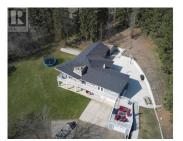

Incredible opportunity to own a fantastic family oriented acreage with in law suite! This lovely home has many updates throughout including new custom kitchen, Hardie siding and new roof. Situated on 5 southern facing acres of sloped land and positioned nicely in the middle gives this home a fantastic view, amazing sun and takes full advantage of its unique V shape. Lots of room for the kids to play on flat yard space and large concrete pad area behind the home, perfect for all things on wheels and hockey. Enjoy ample parking for all your toys, rv's and boats. Peace of mind with 2 septic systems, newer a/c, furnace and hot water tank. Come and find your way up the well maintained long private drive. Book your showing today. (id:6769)