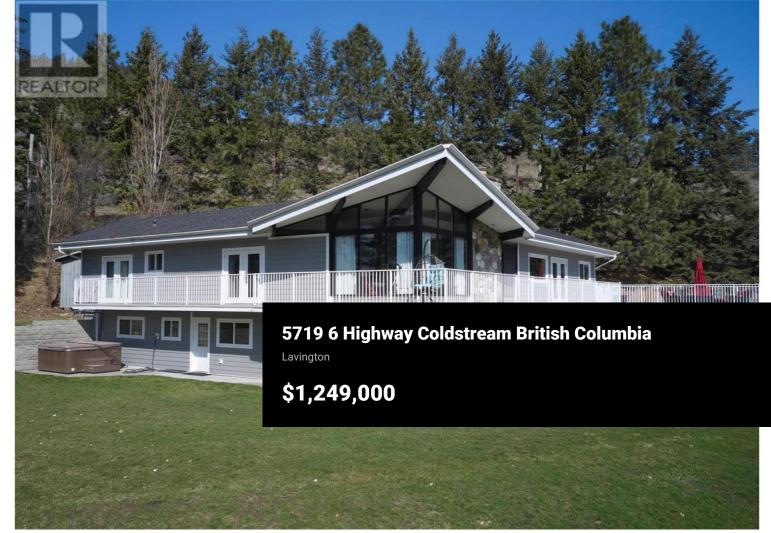

Incredible opportunity to own a fantastic family oriented acreage with in law suite! This lovely home has many updates throughout including new custom kitchen, Hardie siding and new roof. Situated on 5 southern facing acres of sloped land and positioned nicely in the middle gives this home a fantastic view, amazing sun and takes full advantage of its unique V shape. Lots of room for the kids to play on flat yard space and large concrete pad area behind the home, perfect for all things on wheels and hockey. Enjoy ample parking for all your toys, rv's and boats. Peace of mind with 2 septic systems, newer a/c, furnace and hot water tank. Come and find your way up the well maintained long private drive. Book your showing today. (id:6769)