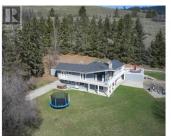

Incredible opportunity to own a fantastic family oriented acreage with in law suite! This lovely home has many updates throughout including new custom kitchen, Hardie siding and new roof. Situated on 5 southern facing acres of sloped land and positioned nicely in the middle gives this home a fantastic view, amazing sun and takes full advantage of its unique V shape. Lots of room for the kids to play on flat yard space and large concrete pad area behind the home, perfect for all things on wheels and hockey. Enjoy ample parking for all your toys, rv's and boats. Peace of mind with 2 septic systems, newer a/c, furnace and hot water tank. Come and find your way up the well maintained long private drive. Book your showing today. (id:6769)