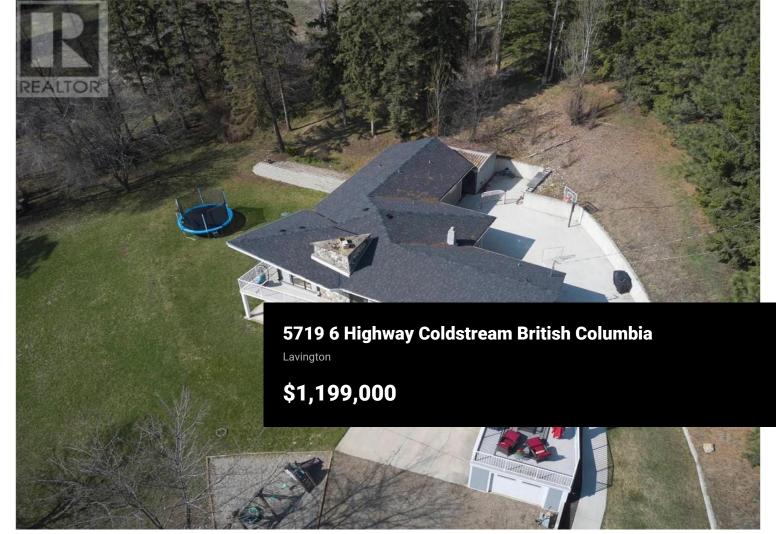

Incredible opportunity to own a fantastic family oriented acreage with in law suite! This lovely home has many updates throughout including new custom kitchen, Hardie siding and new roof. Situated on 5 southern facing acres of sloped land and positioned nicely in the middle gives this home a fantastic view, amazing sun and takes full advantage of its unique V shape. Lots of room for the kids to play on flat yard space and large concrete pad area behind the home, perfect for all things on wheels and hockey. Enjoy ample parking for all your toys, rv's and boats. Peace of mind with 2 septic systems, newer a/c, furnace and hot water tank. Come and find your way up the well maintained long private drive. Book your showing today. (id:6769)