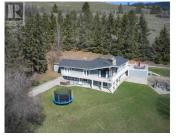

Incredible opportunity to own a fantastic family oriented acreage with in law suite! This lovely home has many updates throughout including new custom kitchen, Hardie siding and new roof. Situated on 5 southern facing acres of sloped land and positioned nicely in the middle gives this home a fantastic view, amazing sun and takes full advantage of its unique V shape. Lots of room for the kids to play on flat yard space and large concrete pad area behind the home, perfect for all things on wheels and hockey. Enjoy ample parking for all your toys, rv's and boats. Peace of mind with 2 septic systems, newer a/c, furnace and hot water tank. Come and find your way up the well maintained long private drive. Book your showing today. (id:6769)