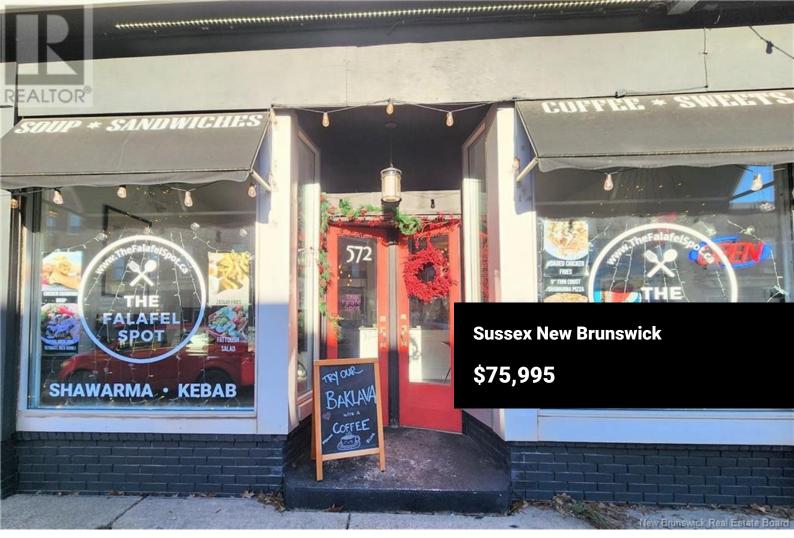

The Falafel Spot is Sussexs beloved destination for authentic Lebanese cuisine. With a clean, modern atmosphere, freshly made healthy dishes, and a loyal customer base, this thriving eatery offers both dine-in (30-seat capacity) and takeout options. Situated in the heart of Sussex, the business enjoys excellent exposure in a vibrant community renowned for its many festivals. Its strategic locationjust 50 minutes from Moncton and 45 minutes from Saint Johndraws both locals and tourists, with the nearby Fundy National Park further enhancing its appeal. As the only Lebanese restaurant in town, The Falafel Spot holds a unique market position with no competition in the area. This presents a prime opportunity to capitalize on a growing community and establish a profitable business. With significant room for expansion, approvals are already in place for a liquor license and a hood fan, paving the way for enhanced revenue streams. Theres also potential to introduce fusion cuisines, such as Indian, Thai, or Vietnamese dishes, further broadening its appeal. Whether you're an eager entrepreneur, looking to sponsor a family member to run the business, or seeking to expand your portfolio, The Falafel Spot provides a solid foundation with excellent growth potential. Dont miss your chance to own this local favorite with endless possibilities. Contact your realtor today for more information...