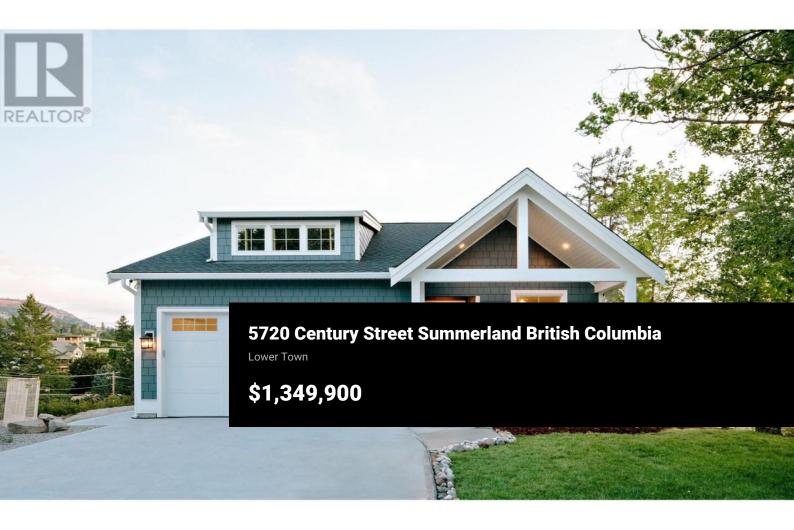

Nestled in one of Summerland's most desirable, quiet lakeview neighbourhoods, this charming Craftsman-style home offers the perfect blend of comfort, style, and natural beauty. With expansive views of Okanagan Lake from the generous covered deck and thoughtful architectural details throughout, this home is a standout opportunity for those seeking relaxed. elegant living. Step inside to soaring vaulted ceilings, expansive windows, and a bright open-concept layout that invites light and warmth into every corner. The living room opens effortlessly onto a spacious deck--perfect for morning coffee or sunset gatherings. The kitchen features a functional layout with custom cabinetry, quartz countertops and a sit-up island ideal for everyday life or entertaining. With spacious bedrooms-including a serene primary suite connecting to the lakeview deck- this home offers comfort and flexibility for family living or hosting guests. The walk-out basement is generously sized and has potential to be a future in-law suite, opening up exciting possibilities. A double garage, manicured landscaping, and charming curb appeal add to the home's functionality and beauty. Built by Edgehill Homes in 2019, every detail reflects thoughtful design, quality craftsmanship, and timeless style. (id:6769)