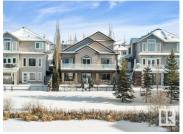

CUSTOM WALKOUT ONTO A POND! FULLY FINISHED BASEMENT! TANDEM OVERSIZED GARAGE! MAIN FLOOR PRIMARY BEDROOM! NO CARPET! This 2099 sq ft 4 bedroom + 2 den, 2.5 bath Caliber Homes executive home FEELS LIKE A BUNGALOW and is packed with value! Feat: soaring vaulted ceilings throughout the upper level, granite countertops throughout, S/S appliances, radiant heated garage, hardwood flooring on the main & upper, glass railings, wet bar, in floor basement heating, covered basement walkout patio, professional landscaping, & more! A grand entrance w/ main floor office / den leads to an open concept living / dining / kitchen space with sight lines to the loft; perfect for entertaining! Primary bedroom w/ 4 pce ensuite & walk-in closet, laundry. Stairs upstairs for your massive bonus room for movie nights or play space for the kids. Basement is fully finished, w/ 3 bedrooms, den, 4 pce bath, & storage. Walkout to the lovely yard w/ west facing pond views! A true unicorn & great opportunity; a must see! (id:6769)