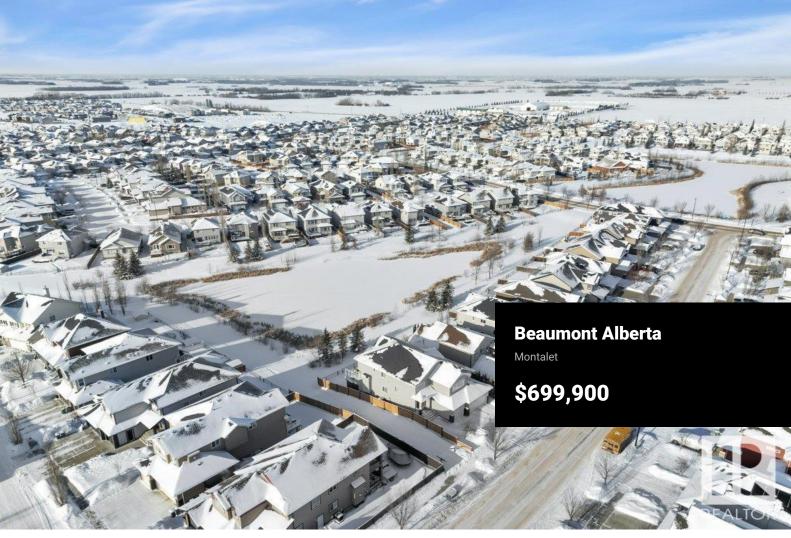

CUSTOM WALKOUT ONTO A POND! FULLY FINISHED BASEMENT! TANDEM OVERSIZED GARAGE! MAIN FLOOR PRIMARY BEDROOM! NO CARPET! This 2099 sq ft 4 bedroom + 2 den, 2.5 bath Caliber Homes executive home FEELS LIKE A BUNGALOW and is packed with value! Feat: soaring vaulted ceilings throughout the upper level, granite countertops throughout, S/S appliances, radiant heated garage, hardwood flooring on the main & upper, glass railings, wet bar, in floor basement heating, covered basement walkout patio, professional landscaping, & more! A grand entrance w/ main floor office / den leads to an open concept living / dining / kitchen space with sight lines to the loft; perfect for entertaining! Primary bedroom w/ 4 pce ensuite & walk-in closet, laundry. Stairs upstairs for your massive bonus room for movie nights or play space for the kids. Basement is fully finished, w/ 3 bedrooms, den, 4 pce bath, & storage. Walkout to the lovely yard w/ west facing pond views! A true unicorn & great opportunity; a must see! (id:6769)