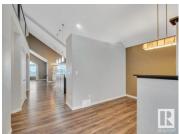

CUSTOM WALKOUT ONTO A POND! FULLY FINISHED BASEMENT! TANDEM OVERSIZED GARAGE! MAIN FLOOR PRIMARY BEDROOM! NO CARPET! This 2099 sq ft 4 bedroom + 2 den, 2.5 bath Caliber Homes executive home FEELS LIKE A BUNGALOW and is packed with value! Feat: soaring vaulted ceilings throughout the upper level, granite countertops throughout, S/S appliances, radiant heated garage, hardwood flooring on the main & upper, glass railings, wet bar, in floor basement heating, covered basement walkout patio, professional landscaping, & more! A grand entrance w/ main floor office / den leads to an open concept living / dining / kitchen space with sight lines to the loft; perfect for entertaining! Primary bedroom w/ 4 pce ensuite & walk-in closet, laundry. Stairs upstairs for your massive bonus room for movie nights or play space for the kids. Basement is fully finished, w/ 3 bedrooms, den, 4 pce bath, & storage. Walkout to the lovely yard w/ west facing pond views! A true unicorn & great opportunity; a must see! (id:6769)