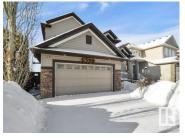

CUSTOM WALKOUT ONTO A POND! FULLY FINISHED BASEMENT! TANDEM OVERSIZED GARAGE! MAIN FLOOR PRIMARY BEDROOM! NO CARPET! This 2099 sq ft 4 bedroom + 2 den, 2.5 bath Caliber Homes executive home FEELS LIKE A BUNGALOW and is packed with value! Feat: soaring vaulted ceilings throughout the upper level, granite countertops throughout, S/S appliances, radiant heated garage, hardwood flooring on the main & upper, glass railings, wet bar, in floor basement heating, covered basement walkout patio, professional landscaping, & more! A grand entrance w/ main floor office / den leads to an open concept living / dining / kitchen space with sight lines to the loft; perfect for entertaining! Primary bedroom w/ 4 pce ensuite & walk-in closet, laundry. Stairs upstairs for your massive bonus room for movie nights or play space for the kids. Basement is fully finished, w/ 3 bedrooms, den, 4 pce bath, & storage. Walkout to the lovely yard w/ west facing pond views! A true unicorn & great opportunity; a must see! (id:6769)