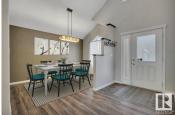

CUSTOM WALKOUT ONTO A POND! FULLY FINISHED BASEMENT! TANDEM OVERSIZED GARAGE! MAIN FLOOR PRIMARY BEDROOM! NO CARPET! This 2099 sq ft 4 bedroom + 2 den, 2.5 bath Caliber Homes executive home FEELS LIKE A BUNGALOW and is packed with value! Feat: soaring vaulted ceilings throughout the upper level, granite countertops throughout, S/S appliances, radiant heated garage, hardwood flooring on the main & upper, glass railings, wet bar, in floor basement heating, covered basement walkout patio, professional landscaping, & more! A grand entrance w/ main floor office / den leads to an open concept living / dining / kitchen space with sight lines to the loft; perfect for entertaining! Primary bedroom w/ 4 pce ensuite & walk-in closet, laundry. Stairs upstairs for your massive bonus room for movie nights or play space for the kids. Basement is fully finished, w/ 3 bedrooms, den, 4 pce bath, & storage. Walkout to the lovely yard w/ west facing pond views! A true unicorn & great opportunity; a must see! (id:6769)