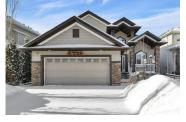

CUSTOM WALKOUT ONTO A POND! FULLY FINISHED BASEMENT! TANDEM OVERSIZED GARAGE! MAIN FLOOR PRIMARY BEDROOM! NO CARPET! This 2099 sq ft 4 bedroom + 2 den, 2.5 bath Caliber Homes executive home FEELS LIKE A BUNGALOW and is packed with value! Feat: soaring vaulted ceilings throughout the upper level, granite countertops throughout, S/S appliances, radiant heated garage, hardwood flooring on the main & upper, glass railings, wet bar, in floor basement heating, covered basement walkout patio, professional landscaping, & more! A grand entrance w/ main floor office / den leads to an open concept living / dining / kitchen space with sight lines to the loft; perfect for entertaining! Primary bedroom w/ 4 pce ensuite & walk-in closet, laundry. Stairs upstairs for your massive bonus room for movie nights or play space for the kids. Basement is fully finished, w/ 3 bedrooms, den, 4 pce bath, & storage. Walkout to the lovely yard w/ west facing pond views! A true unicorn & great opportunity; a must see! (id:6769)