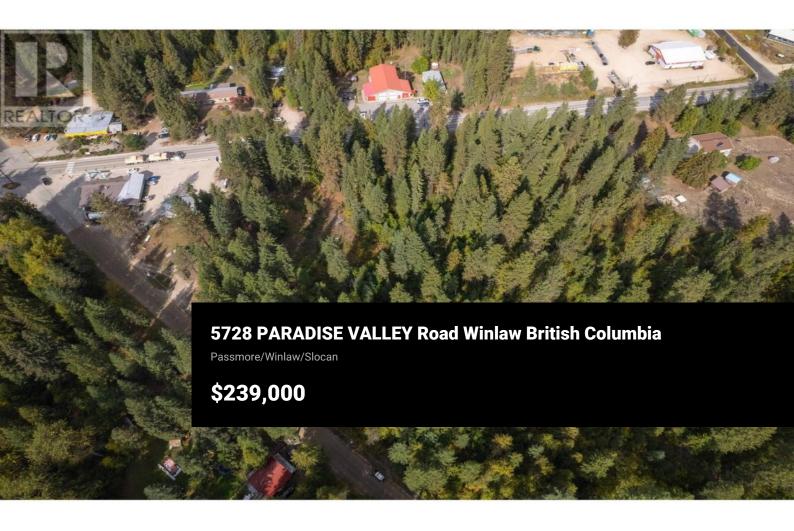

Discover 5728 Paradise Valley Road, an extraordinary property nestled in the heart of Winlaw. This remarkably flat land features a stunning forest ecosystem, offering a magical backdrop for your life in the valley. With dual access from both Highway 6 and Paradise Valley Road, this prime location presents limitless potential. Envision a thriving business or shop on the bustling main road, drawing in customers with excellent visibility, while the serene Paradise Valley Road provides a quiet and tranquil residential haven. This property is more than just land. With no zoning, it's a unique development opportunity, blending commercial potential with the beauty of nature. Whether you aspire to create a local business or your dream home, the possibilities here are endless. Winlaw is a vibrant community rich in outdoor activities and artistic culture, making it the perfect place to invest. Don?t miss your chance to own this remarkable piece of paradise. Your vision awaits at 5728 Paradise Valley Road! (id:6769)