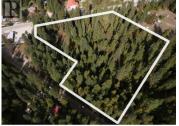

Discover 5728 Paradise Valley Road, an extraordinary property nestled in the heart of Winlaw. This remarkably flat land features a stunning forest ecosystem, offering a magical backdrop for your life in the valley. With dual access from both Highway 6 and Paradise Valley Road, this prime location presents limitless potential. Envision a thriving business or shop on the bustling main road, drawing in customers with excellent visibility, while the serene Paradise Valley Road provides a quiet and tranquil residential haven. This property is more than just land. With no zoning, it's a unique development opportunity, blending commercial potential with the beauty of nature. Whether you aspire to create a local business or your dream home, the possibilities here are endless. Winlaw is a vibrant community rich in outdoor activities and artistic culture, making it the perfect place to invest. Don?t miss your chance to own this remarkable piece of paradise. Your vision awaits at 5728 Paradise Valley Road! (id:6769)