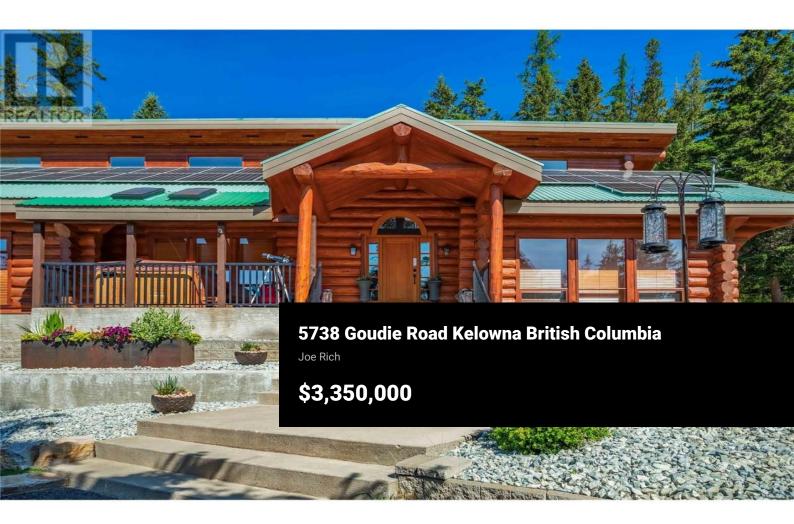

Reconnect with nature on this RARE 20-ACRE ESTATE featuring a custom 5 bed/3 bath CANADIAN BUILT LOG HOME that combines timeless charm with modern luxury. BONUS 3 bed/2 bath SECONDARY DWELLING w/ two suites for extended family, rental income / Airbnb opportunities. Located just mins to town, this beautiful property has seen an extreme amount of updating (500k+) in the last few years: paved driveway, solar panels, 24x28 shop, putting green, elec updates, hw tank, windows, substantial chinking, kitchen counters & so much more (SEE PHOTOS for details). The gourmet kitchen is an entertainer's dream with new quartzite surfaces, gas range, and a walk-in pantry. Enjoy two spacious living areas w/ vaulted ceilings and two new fireplaces. Top floor boasts a massive primary w/ spa-like ensuite & walk-in closet, plus two more spacious bedrooms & full bath. Huge games room w/ two extra bedrooms in the basement - perfect for Teens! Pet lovers will appreciate the pet wash station! Eco-friendly geothermal and solar heating, hot tub, heated garage/workshop w/ 220V, outbuilding + additional sheds for equipment/storage complete this exceptional offering. Surrounded by rolling lawns, wooded grounds and groomed trails this is an ideal setting for horses, nature enthusiasts and provides endless outdoor recreation. Located near Black Mtn Golf course and elementary school, parks & hiking. 10 mins ...