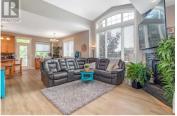

SLEEPER LISTING IN UPPER MISSION WITH LAKE VIEWS AND A REVENUE SUITE [not Legal]. Well Thought out Floor Plan on Both Levels. 1440 sq ft on the upper level with another approx 700 sq ft utilized by the upper level. Approx 700 sq ft suite which includes a decent sized BR, a full Bathroom, Quality Kitchen with Smart Cabinet Layout, Soft Closed Cupboards and Drawers, French Doors and a Huge Covered Patio [29x10] Separate Outside Entrance This property has a recently installed new furnace, hot water tank and new on demand hot water system (id:6769)