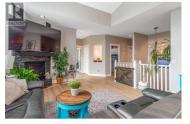

SLEEPER LISTING IN UPPER MISSION WITH LAKE VIEWS AND A REVENUE SUITE [not Legal]. Well Thought out Floor Plan on Both Levels. 1440 sq ft on the upper level with another approx 700 sq ft utilized by the upper level. Approx 700 sq ft suite which includes a decent sized BR, a full Bathroom, Quality Kitchen with Smart Cabinet Layout, Soft Closed Cupboards and Drawers, French Doors and a Huge Covered Patio [29x10] Separate Outside Entrance This property has a recently installed new furnace, hot water tank and new on demand hot water system (id:6769)