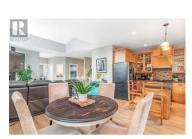

SLEEPER LISTING IN UPPER MISSION WITH LAKE VIEWS AND A REVENUE SUITE [not Legal]. Well Thought out Floor Plan on Both Levels. 1440 sq ft on the upper level with another approx 700 sq ft utilized by the upper level. Approx 700 sq ft suite which includes a decent sized BR, a full Bathroom, Quality Kitchen with Smart Cabinet Layout, Soft Closed Cupboards and Drawers, French Doors and a Huge Covered Patio [29x10] Separate Outside Entrance This property has a recently installed new furnace, hot water tank and new on demand hot water system (id:6769)