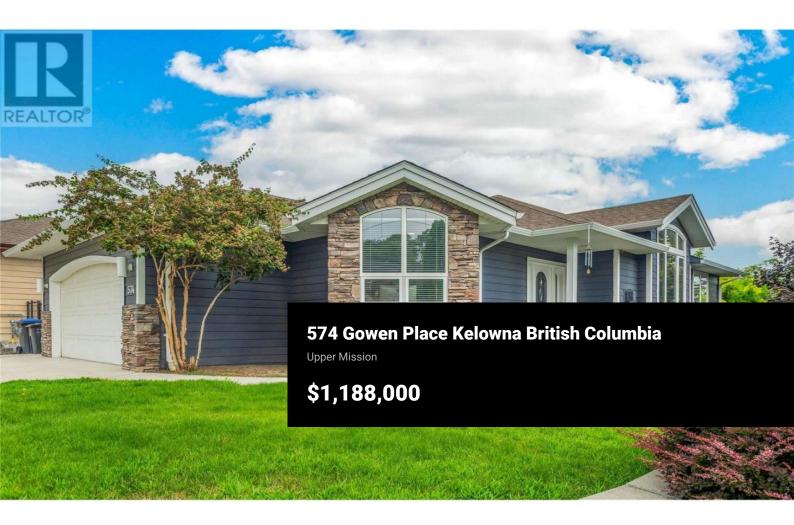

SLEEPER LISTING IN UPPER MISSION WITH LAKE VIEWS AND A REVENUE SUITE [not Legal]. Well Thought out Floor Plan on Both Levels. 1440 sq ft on the upper level with another approx 700 sq ft utilized by the upper level. Approx 700 sq ft suite which includes a decent sized BR, a full Bathroom, Quality Kitchen with Smart Cabinet Layout, Soft Closed Cupboards and Drawers, French Doors and a Huge Covered Patio [29x10] Separate Outside Entrance This property has a recently installed new furnace, hot water tank and new on demand hot water system (id:6769)