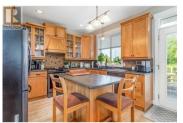

SLEEPER LISTING IN UPPER MISSION WITH LAKE VIEWS AND A REVENUE SUITE [not Legal]. Well Thought out Floor Plan on Both Levels. 1440 sq ft on the upper level with another approx 700 sq ft utilized by the upper level. Approx 700 sq ft suite which includes a decent sized BR, a full Bathroom, Quality Kitchen with Smart Cabinet Layout, Soft Closed Cupboards and Drawers, French Doors and a Huge Covered Patio [29x10] Separate Outside Entrance This property has a recently installed new furnace, hot water tank and new on demand hot water system (id:6769)