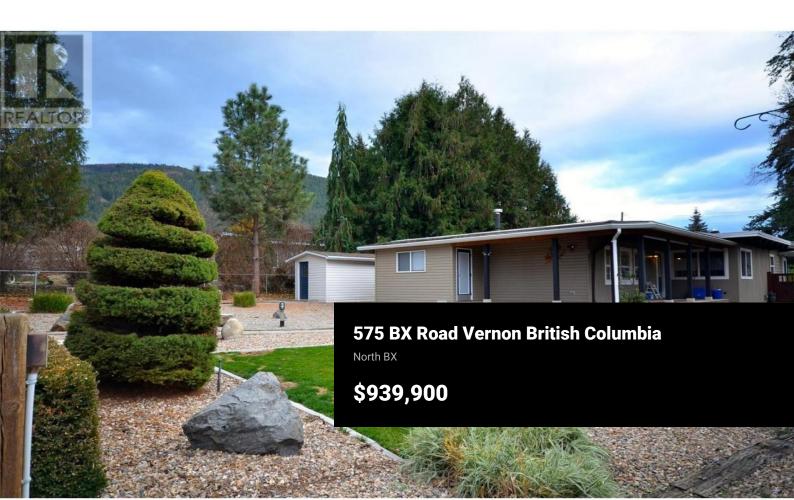

This hidden treasure is waiting for you in the North BX. Close to shopping, amenities, BX Dog Park, Recreation and Silver Star Resort access, yet so private! This true Rancher is beautifully finished with an exposed beam ceiling, gorgeous wood work and beautiful windows. This is a lovely home with 3 bedrooms, 1 bedroom/office and 2 Baths. Enjoy the many features, stained glass pantry door and cabinet inserts 4 Light tubes, LED pot lights, tasteful ceiling fans. You will love the SS appliances and wood cabinets. Wainscoting and sliding barn style doors! Gleaming Hardwood Floors, SS appliances, convenient laundry, soft close cabinet doors and lovely fixtures throughout. The wrap around deck adds to the warm welcoming atmosphere and is perfect for morning coffee. A private entry to the primary bedroom leads to the deck. The bedroom/office also has a private entry. Rustic fencing, trees and an easy care garden with lighting and underground sprinklers create a private and peaceful setting. Enjoy the perennials! The bird houses! A sturdy garden shed stores your garden tools. A double garage/shop has a wood stove and allows for tear round projects. The Perfect Man Cave! The wood shed is beautifully designed and offers a covered parking space & adds to the privacy of the yard & home. RV parking and loads of parking for family or guests cars. Video Link: https://youtu.be/zYo6E\_nLMI...