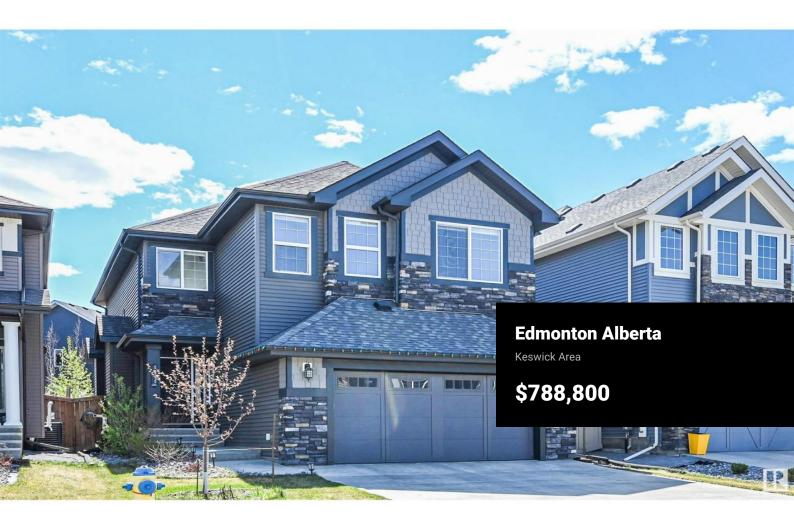

Welcome to Keswick on the River! Beautifully upgraded Parkwood home offers almost 2,400 sf of luxury living space. Terrific location close to ravine trails & ponds. Vaulted ceilings & soaring windows fills this gorgeous home w/natural light. Open concept living room is perfect for entertaining. Dining & a sleek white kitchen expand into this space for the perfect area to host friends & family. Kitchen boasts S/S appliances, gas range, cabinetry w/42" uppers, pot drawers & quartz island. Main floor complete w/den, 2 pc powder room, sizeable mudrm/laundry & walk through pantry. A huge primary suite w/ spalike ensuite w/a separate soaker, 4 ft shower & W/I closet. 2 more bedrms & a 4pc bathrm & vaulted bonus rm complete the upper level. Full & open basement ready for your personal touches. Features include wide plank engineered H/W, iron railings & custom blinds. Private south yard.O/S dbl garage w/drain. Move in ready- Like NEW! Close to schools, shopping, cafes & Windermere Currents. QUICK POSSESSION (id:6769)