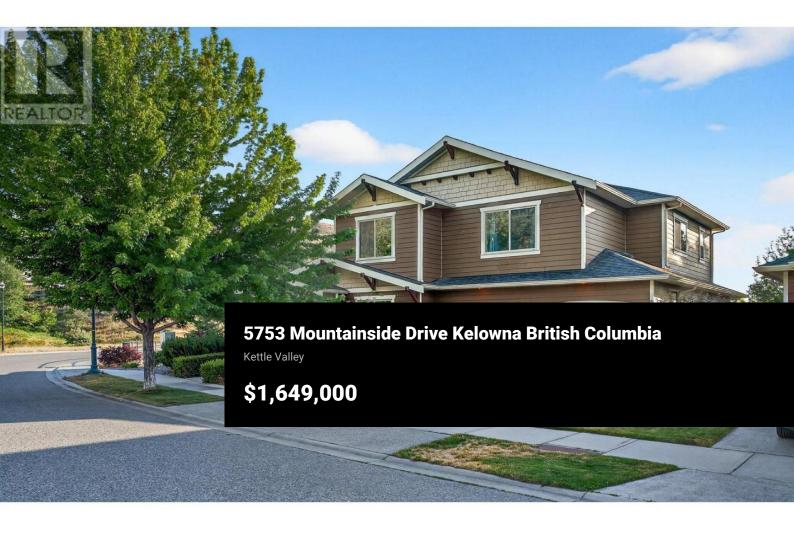

Gorgeous home with a backyard oasis in the highly sought-after, super-friendly Upper Mission neighbourhood of Kettle Valley. Offering 3408 sq.ft of living space, w/ 5 bedrooms and a den/ 4 baths, a very private backyard with a stunning pool (with auto cover)and views of everything Okanagan: vineyards, the lake & sunsets that will take your breath away. Excellent floor plan with a spacious main level, 4 beds on the upper level (including Primary w/ensuite & w/i closet), a reading nook/office, and handy laundry room. The lower level offers a spacious rec-room(wet bar an additional bedroom/ bath + storage area and a walk-out to the pool area. The generous main level offers open concept living with a beautiful great room (gas f/p) wide open Kitchen with a huge granite island (newer s/s appliances) a walk out covered deck ideal for grilling and dinning, and a great mud room (with pantry) off the garage. Also on the main there is an additional bedroom/office & powder room. This home has it all, located in a wonderful neighbourhood, with great schools, parks and trails: hiking, walking, biking literally at your door. You really must step inside to feel the privacy, take in all the natural light and most of all to see the views this home offers. Level 2 EV charger included! (id:6769)