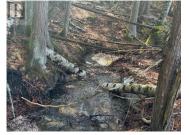

Don't overlook the rare chance to own 10.5 acres of gently sloping terrain in the highly coveted North BX area. Accessible via Ranch Road, this expansive plot features numerous prime locations for building, many offering stunning vistas of Okanagan Lake. While sections of the land have undergone logging, it retains an array of majestic trees, adding character and allure. Brookside Creek meanders through, granting valuable water rights of up to 500 gallons per day, and a newly drilled well at 28 Gallons per min. It's worth noting that while some aged fencing exists, it may not perfectly align with the boundaries; however, clearly marked corners with pink flagging tape and well-defined markers provide clarity. This property is designated as 'Country Residential' in the Official Community Plan (OCP), allowing for subdivision into 5-acre parcels, enhancing its allure. Seize this opportunity now and play a pivotal role in shaping the future of this exceptional land. (id:6769)