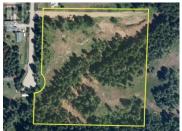

Don't overlook the rare chance to own 10.5 acres of gently sloping terrain in the highly coveted North BX area. Accessible via Ranch Road, this expansive plot features numerous prime locations for building, many offering stunning vistas of Okanagan Lake. While sections of the land have undergone logging, it retains an array of majestic trees, adding character and allure. Brookside Creek meanders through, granting valuable water rights of up to 500 gallons per day, and a newly drilled well at 28 Gallons per min. It's worth noting that while some aged fencing exists, it may not perfectly align with the boundaries; however, clearly marked corners with pink flagging tape and well-defined markers provide clarity. This property is designated as 'Country Residential' in the Official Community Plan (OCP), allowing for subdivision into 5-acre parcels, enhancing its allure. Seize this opportunity now and play a pivotal role in shaping the future of this exceptional land. (id:6769)