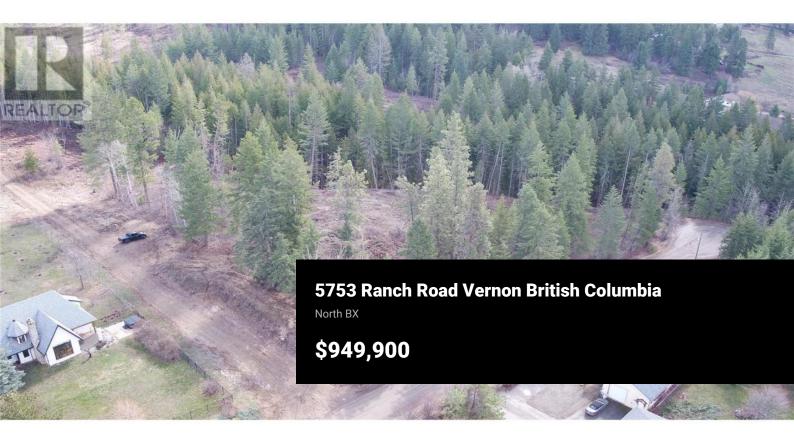

Don't overlook the rare chance to own 10.5 acres of gently sloping terrain in the highly coveted North BX area. Accessible via Ranch Road, this expansive plot features numerous prime locations for building, many offering stunning vistas of Okanagan Lake. While sections of the land have undergone logging, it retains an array of majestic trees, adding character and allure. Brookside Creek meanders through, granting valuable water rights of up to 500 gallons per day, and a newly drilled well at 28 Gallons per min. It's worth noting that while some aged fencing exists, it may not perfectly align with the boundaries; however, clearly marked corners with pink flagging tape and well-defined markers provide clarity. This property is designated as 'Country Residential' in the Official Community Plan (OCP), allowing for subdivision into 5-acre parcels, enhancing its allure. Seize this opportunity now and play a pivotal role in shaping the future of this exceptional land. (id:6769)