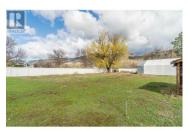

Spacious Pan Handle Lot in Dallas! This isn't your typical lot - its flat and open to schools and park on 2 sides - only the yard of the neighbor to the right and the front house for neighbors. Head out to the dog park behind you or send the kids off to school across the field. Amazing views of sunrise, sunset and the mountains - depending on how you situate your new home. The lot excluding the driveway is over 9,980 sq ft - giving plenty of room for a large home, garage, shop and plenty of parking. Preliminary approval has been granted - Sale is contingent on final subdivision approval. Seller will complete the fence around their yard - back and right side (back is now complete and cedars removed! - see 8 photos at the end of the photo package). This will allow the majority of the property to be fenced for the new lot - allowing privacy and separation of the spaces. (id:6769)