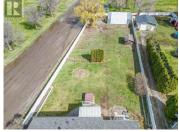

Spacious Pan Handle Lot in Dallas! This isn't your typical lot - its flat and open to schools and park on 2 sides - only the yard of the neighbor to the right and the front house for neighbors. Head out to the dog park behind you or send the kids off to school across the field. Amazing views of sunrise, sunset and the mountains - depending on how you situate your new home. The lot excluding the driveway is over 9,980 sq ft - giving plenty of room for a large home, garage, shop and plenty of parking. Preliminary approval has been granted - Sale is contingent on final subdivision approval. Seller will complete the fence around their yard - back and right side (back is now complete and cedars removed! - see 8 photos at the end of the photo package). This will allow the majority of the property to be fenced for the new lot - allowing privacy and separation of the spaces. (id:6769)