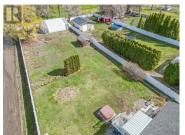

Spacious Pan Handle Lot in Dallas! This isn't your typical lot - its flat and open to schools and park on 2 sides - only the yard of the neighbor to the right and the front house for neighbors. Head out to the dog park behind you or send the kids off to school across the field. Amazing views of sunrise, sunset and the mountains - depending on how you situate your new home. The lot excluding the driveway is over 9,980 sq ft - giving plenty of room for a large home, garage, shop and plenty of parking. Preliminary approval has been granted - Sale is contingent on final subdivision approval. Seller will complete the fence around their yard - back and right side (back is now complete and cedars removed! - see 8 photos at the end of the photo package). This will allow the majority of the property to be fenced for the new lot - allowing privacy and separation of the spaces. (id:6769)