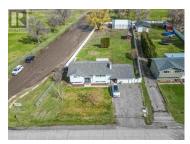

Spacious Pan Handle Lot in Dallas! This isn't your typical lot - its flat and open to schools and park on 2 sides - only the yard of the neighbor to the right and the front house for neighbors. Head out to the dog park behind you or send the kids off to school across the field. Amazing views of sunrise, sunset and the mountains - depending on how you situate your new home. The lot excluding the driveway is over 9,980 sq ft - giving plenty of room for a large home, garage, shop and plenty of parking. Preliminary approval has been granted - Sale is contingent on final subdivision approval. Seller will complete the fence around their yard - back and right side (back is now complete and cedars removed! - see 8 photos at the end of the photo package). This will allow the majority of the property to be fenced for the new lot - allowing privacy and separation of the spaces. (id:6769)