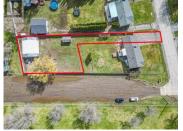

Spacious Pan Handle Lot in Dallas! This isn't your typical lot - its flat and open to schools and park on 2 sides - only the yard of the neighbor to the right and the front house for neighbors. Head out to the dog park behind you or send the kids off to school across the field. Amazing views of sunrise, sunset and the mountains - depending on how you situate your new home. The lot excluding the driveway is over 9,980 sq ft - giving plenty of room for a large home, garage, shop and plenty of parking. Preliminary approval has been granted - Sale is contingent on final subdivision approval. Seller will complete the fence around their yard - back and right side (back is now complete and cedars removed! - see 8 photos at the end of the photo package). This will allow the majority of the property to be fenced for the new lot - allowing privacy and separation of the spaces. (id:6769)