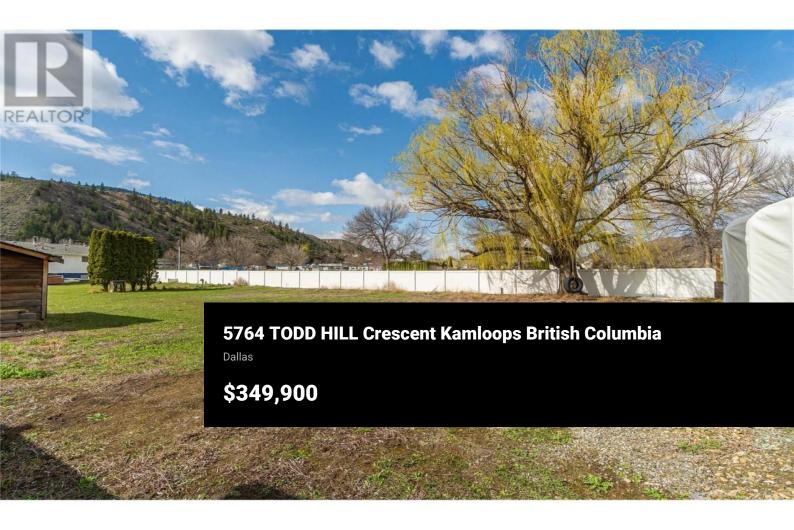

Spacious Pan Handle Lot in Dallas! This isn't your typical lot - its flat and open to schools and park on 2 sides - only the yard of the neighbor to the right and the front house for neighbors. Head out to the dog park behind you or send the kids off to school across the field. Amazing views of sunrise, sunset and the mountains - depending on how you situate your new home. The lot excluding the driveway is over 9,980 sq ft - giving plenty of room for a large home, garage, shop and plenty of parking. Preliminary approval has been granted - Sale is contingent on final subdivision approval. Seller will complete the fence around their yard - back and right side (back is now complete and cedars removed! - see 8 photos at the end of the photo package). This will allow the majority of the property to be fenced for the new lot - allowing privacy and separation of the spaces. (id:6769)