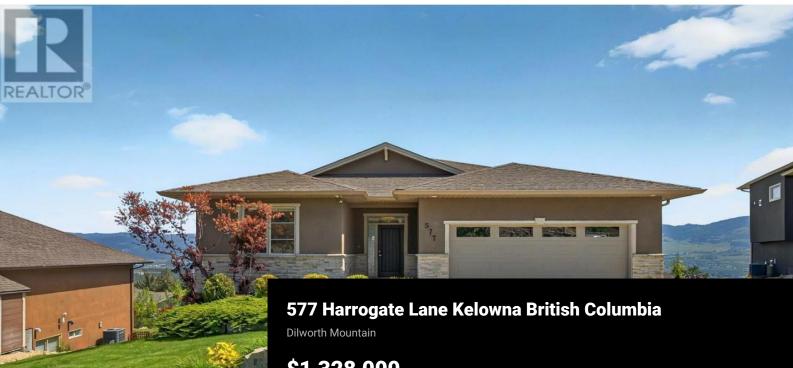

## \$1,328,000

Experience elevated living in this stunning executive home perched atop Dilworth Mountain, offering sweeping 180-degree valley and mountain views. With a wide-open layout and upscale modern finishes throughout, this home is designed for both comfort and style. The chef-inspired kitchen features a massive island with striking designer granite, providing endless prep space for cooking and entertaining. The open-concept living area is anchored by a sleek floor-to-ceiling stone fireplace, with oversized windows that flood the home with natural light and showcase breathtaking views. Step out onto your large deck, fire up the BBQ, and unwind with a glass of Okanagan wine as you soak in the peaceful surroundings. The primary suite offers a luxurious retreat with a spa-like ensuite and a spacious walk-in closet. A second upstairs bedroom has been beautifully converted into a custom dressing room-also perfect as a guest room, additional bedroom, or home office. Downstairs is made for entertaining, featuring a spacious rec room and a stylish wet bar with granite countertops and a built-in cooler. Plenty of storage and an extra flex space, ideal for a workout room, hobby area, or bonus lounge. The fully fenced, irrigated backyard offers just the right amount of green space, great for kids, pets. Low-maintenance enjoyment! Priced to sell, this home offers unbeatable value on sought-aft...