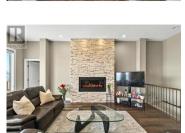

## \$1,328,000

Experience elevated living in this stunning executive home perched atop Dilworth Mountain, offering sweeping 180-degree valley and mountain views. With a wide-open layout and upscale modern finishes throughout, this home is designed for both comfort and style. The chef-inspired kitchen features a massive island with striking designer granite, providing endless prep space for cooking and entertaining. The open-concept living area is anchored by a sleek floor-to-ceiling stone fireplace, with oversized windows that flood the home with natural light and showcase breathtaking views. Step out onto your large deck, fire up the BBQ, and unwind with a glass of Okanagan wine as you soak in the peaceful surroundings. The primary suite offers a luxurious retreat with a spa-like ensuite and a spacious walk-in closet. A second upstairs bedroom has been beautifully converted into a custom dressing room-also perfect as a guest room, additional bedroom, or home office. Downstairs is made for entertaining, featuring a spacious rec room and a stylish wet bar with granite countertops and a built-in cooler. Plenty of storage and an extra flex space, ideal for a workout room, hobby area, or bonus lounge. The fully fenced, irrigated backyard offers just the right amount of green space, great for kids, pets. Low-maintenance enjoyment! Priced to sell, this home offers unbeatable value on sought-aft...