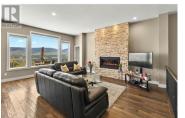

## \$1,328,000

Experience elevated living in this stunning executive home perched atop Dilworth Mountain, offering sweeping 180-degree valley and mountain views. With a wide-open layout and upscale modern finishes throughout, this home is designed for both comfort and style. The chef-inspired kitchen features a massive island with striking designer granite, providing endless prep space for cooking and entertaining. The open-concept living area is anchored by a sleek floor-to-ceiling stone fireplace, with oversized windows that flood the home with natural light and showcase breathtaking views. Step out onto your large deck, fire up the BBQ, and unwind with a glass of Okanagan wine as you soak in the peaceful surroundings. The primary suite offers a luxurious retreat with a spa-like ensuite and a spacious walk-in closet. A second upstairs bedroom has been beautifully converted into a custom dressing room-also perfect as a guest room, additional bedroom, or home office. Downstairs is made for entertaining, featuring a spacious rec room and a stylish wet bar with granite countertops and a built-in cooler. Plenty of storage and an extra flex space, ideal for a workout room, hobby area, or bonus lounge. The fully fenced, irrigated backyard offers just the right amount of green space, great for kids, pets. Low-maintenance enjoyment! Priced to sell, this home offers unbeatable value on sought-aft...