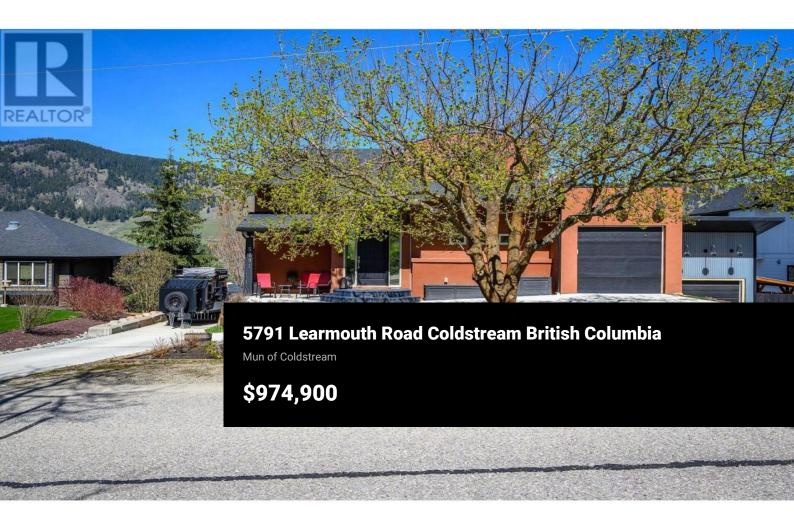

Modern Country Living | 3-Bedroom 3 bathroom Home Surrounded by Nature & Farmland. The perfect blend of Tommie award winning contemporary comfort and rural tranquility in beautifully designed 3-bedroom 3 bathroom home, nestled in a peaceful setting and surrounded by open farmland. Bathed in natural light, this spacious home offers a modern aesthetic with large windows, vaulted ceilings, and an airy loft space that adds character and versatility perfect for a home office. Open-concept living area with floor-toceiling windows, modern kitchen with quality finishes, attached garage with plenty of storage and additional workshop, direct access to nature and farm views from every angle. Step outside onto a generous patio, ideal for entertaining or simply soaking in the serene views. The expansive outdoor area provides plenty of room to roam, garden, or relax, all while backing directly onto quiet farmland, fully fenced in with in ground irrigation. Located close to great schools; Lavington and Coldstream Elementary, and Kalamalka Secondary School, this home is perfectly situated for families looking for a quiet lifestyle without compromising on convenience. Enjoy scenic walks, cycling, and the true charm of country living, all within easy reach of amenities. Recent updates done throughout, new septic tanks & field, new on demand hot water tank, furnace & air conditioner. A rare o...