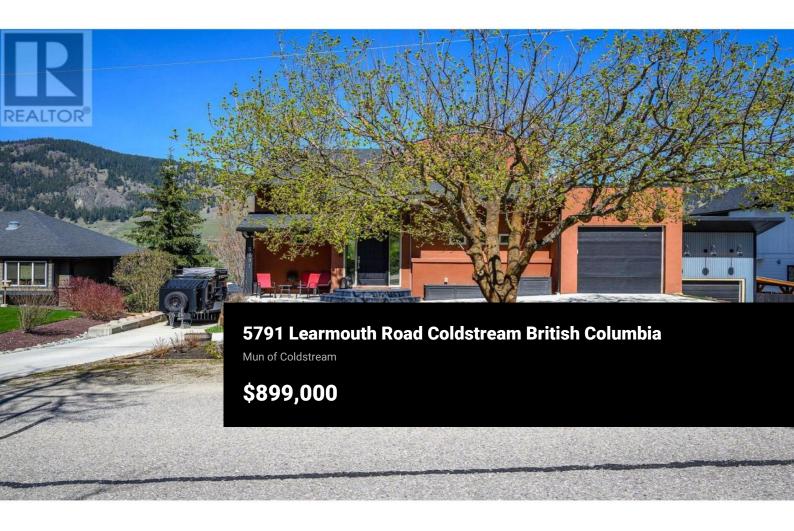

Modern Country Living | 3-Bedroom 3 bathroom Home Surrounded by Nature & Farmland. The perfect blend of Tommie award winning contemporary comfort and rural tranquility in beautifully designed 3-bedroom 3 bathroom home, nestled in a peaceful setting and surrounded by open farmland. Bathed in natural light, this spacious home offers a modern aesthetic with large windows, vaulted ceilings, and an airy loft space that adds character and versatility perfect for a home office. Open-concept living area with floor-toceiling windows, modern kitchen with quality finishes, attached garage with plenty of storage and additional workshop, direct access to nature and farm views from every angle. Step outside onto a generous patio, ideal for entertaining or simply soaking in the serene views. The expansive outdoor area provides plenty of room to roam, garden, or relax, all while backing directly onto quiet farmland, fully fenced in with in ground irrigation. Located close to great schools; Lavington and Coldstream Elementary and Kalamalka Secondary School, this home is perfectly situated for families looking for a quiet lifestyle without compromising on convenience. Enjoy scenic walks, cycling, and the true charm of country living, all within easy reach of amenities. Recent updates done throughout, new septic tanks & field, new on demand hot water tank, furnace & air conditioner. A rare op...