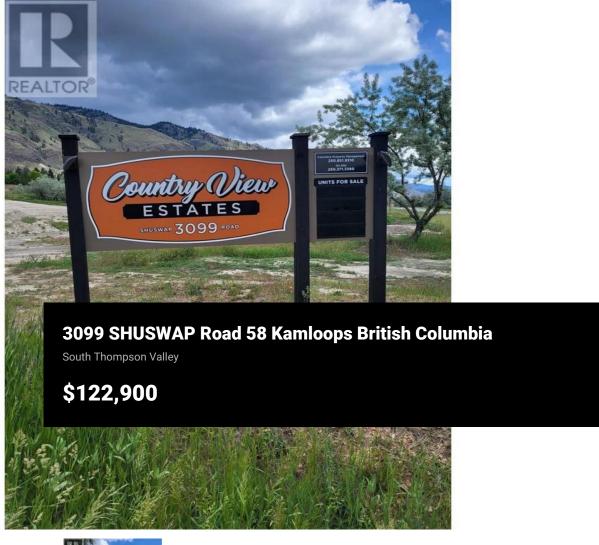

Please see the Developers Disclosure statement attached - 45 bare land strata lots of various sizes starting at 4000 square feet and up. These lots are part of a MHP that has 60 units in totals. The Developer intends to firstly offer strata lots for sale to those tenants of the Development currently renting or leasing such strata lots and subsequently offer such strata lots for sale to the general public as an investment. The present owners collect a monthly pad rent from each unit located on the lot and that fee is increasing every year. Presently the monthly income ranges from \$420 to \$480 . Any strata lot purchased by the general public will be subject to existing tenancies operated in accordance with the provisions of the Manufactured Home Park Tenancy Act. (id:6769)