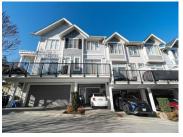

Don't pass up the opportunity to call this home! This Lattice at Milner Heights townhouse is a perfect example of classic West Coast craftsman design. With stainless steel appliances, quartz countertops, a tiled backsplash, and a roomy island ideal for entertaining, the open-concept design has a chef-inspired kitchen. The cozy living room opens to a sunny deck and has an electric fireplace with a handmade mantel. The master bedroom, located upstairs, has a walk-in closet and an en suite bathroom with a big shower and twin sinks. You can use the lower level flex room for a room or office space, and the garage can accommodate additional storage. Located in a neighbourhood that is ideal for families, this house is close to stores, parks, schools, and public transportation. (id:6769)