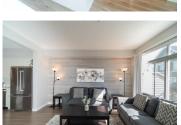

Don't pass up the opportunity to call this home! This Lattice at Milner Heights townhouse is a perfect example of classic West Coast craftsman design. With stainless steel appliances, quartz countertops, a tiled backsplash, and a roomy island ideal for entertaining, the open-concept design has a chef-inspired kitchen. The cozy living room opens to a sunny deck and has an electric fireplace with a handmade mantel. The master bedroom, located upstairs, has a walk-in closet and an en suite bathroom with a big shower and twin sinks. You can use the lower level flex room for a room or office space, and the garage can accommodate additional storage. Located in a neighbourhood that is ideal for families, this house is close to stores, parks, schools, and public transportation. (id:6769)