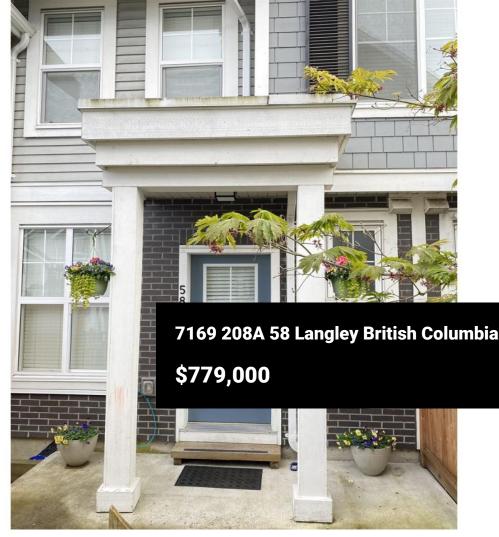

Don't pass up the opportunity to call this home! This Lattice at Milner Heights townhouse is a perfect example of classic West Coast craftsman design. With stainless steel appliances, quartz countertops, a tiled backsplash, and a roomy island ideal for entertaining, the open-concept design has a chef-inspired kitchen. The cozy living room opens to a sunny deck and has an electric fireplace with a handmade mantel. The master bedroom, located upstairs, has a walk-in closet and an en suite bathroom with a big shower and twin sinks. You can use the lower level flex room for a room or office space, and the garage can accommodate additional storage. Located in a neighbourhood that is ideal for families, this house is close to stores, parks, schools, and public transportation. (id:6769)