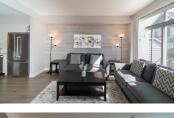

Don't pass up the opportunity to call this home! This Lattice at Milner Heights townhouse is a perfect example of classic West Coast craftsman design. With stainless steel appliances, quartz countertops, a tiled backsplash, and a roomy island ideal for entertaining, the open-concept design has a chef-inspired kitchen. The cozy living room opens to a sunny deck and has an electric fireplace with a handmade mantel. The master bedroom, located upstairs, has a walk-in closet and an en suite bathroom with a big shower and twin sinks. You can use the lower level flex room for a room or office space, and the garage can accommodate additional storage. Located in a neighbourhood that is ideal for families, this house is close to stores, parks, schools, and public transportation. (id:6769)