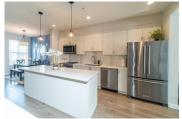

Don't pass up the opportunity to call this home! This Lattice at Milner Heights townhouse is a perfect example of classic West Coast craftsman design. With stainless steel appliances, quartz countertops, a tiled backsplash, and a roomy island ideal for entertaining, the open-concept design has a chef-inspired kitchen. The cozy living room opens to a sunny deck and has an electric fireplace with a handmade mantel. The master bedroom, located upstairs, has a walk-in closet and an en suite bathroom with a big shower and twin sinks. You can use the lower level flex room for a room or office space, and the garage can accommodate additional storage. Located in a neighbourhood that is ideal for families, this house is close to stores, parks, schools, and public transportation. (id:6769)