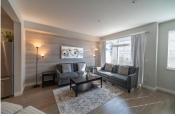

Don't pass up the opportunity to call this home! This Lattice at Milner Heights townhouse is a perfect example of classic West Coast craftsman design. With stainless steel appliances, quartz countertops, a tiled backsplash, and a roomy island ideal for entertaining, the open-concept design has a chef-inspired kitchen. The cozy living room opens to a sunny deck and has an electric fireplace with a handmade mantel. The master bedroom, located upstairs, has a walk-in closet and an en suite bathroom with a big shower and twin sinks. You can use the lower level flex room for a room or office space, and the garage can accommodate additional storage. Located in a neighbourhood that is ideal for families, this house is close to stores, parks, schools, and public transportation. (id:6769)