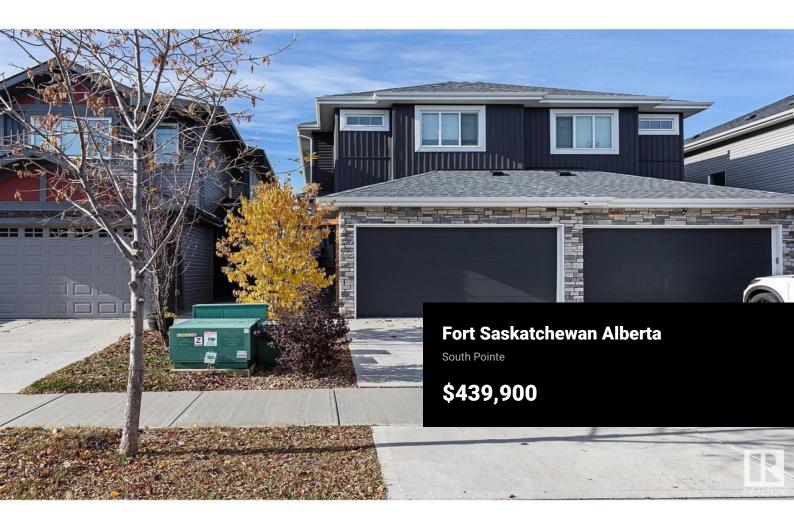

Stunning 1628 sq ft 2 story backing onto the green space in Southpointe. Additional stone exterior effects upgraded. Side entry for future possible suite. This beautiful home features engineered hardwood & ceramic flooring, 9' ceilings & oversized windows. Modern kitchen with wood cabinets & contrasting white quartz counters, SS appls, ceramic backsplash & corner walk-in pantry. The sunny DR has a garden door to the deck. Large great room with gas fireplace featuring ceramic surround to ceiling. Upstairs are 3 spacious bedrooms, 2 baths including a private 3 pc ensuite with double shower & a central bonus room. Basement is fully finished with a large family/rec room & a den. Insulated double attached garage with electric heater. Paid out security system included with monitoring available for only \$20/mth. Upgraded 12 volt backup powered sump pump protects the home in the event of power outage. Maintenance-free 2 tier composite deck. Home is in like new condition & quick possession is available. (id:6769)