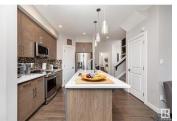

Stunning 1628 sq ft 2 story backing onto the green space in Southpointe. Additional stone exterior effects upgraded. Side entry for future possible suite. This beautiful home features engineered hardwood & ceramic flooring, 9' ceilings & oversized windows. Modern kitchen with wood cabinets & contrasting white quartz counters, SS appls, ceramic backsplash & corner walk-in pantry. The sunny DR has a garden door to the deck. Large great room with gas fireplace featuring ceramic surround to ceiling. Upstairs are 3 spacious bedrooms, 2 baths including a private 3 pc ensuite with double shower & a central bonus room. Basement is fully finished with a large family/rec room & a den. Insulated double attached garage with electric heater. Paid out security system included with monitoring available for only \$20/mth. Upgraded 12 volt backup powered sump pump protects the home in the event of power outage. Maintenance-free 2 tier composite deck. Home is in like new condition & quick possession is available. (id:6769)