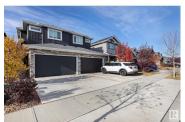

Stunning 1628 sq ft 2 story backing onto the green space in Southpointe. Additional stone exterior effects upgraded. Side entry for future possible suite. This beautiful home features engineered hardwood & ceramic flooring, 9' ceilings & oversized windows. Modern kitchen with wood cabinets & contrasting white quartz counters, SS appls, ceramic backsplash & corner walk-in pantry. The sunny DR has a garden door to the deck. Large great room with gas fireplace featuring ceramic surround to ceiling. Upstairs are 3 spacious bedrooms, 2 baths including a private 3 pc ensuite with double shower & a central bonus room. Basement is fully finished with a large family/rec room & a den. Insulated double attached garage with electric heater. Paid out security system included with monitoring available for only \$20/mth. Upgraded 12 volt backup powered sump pump protects the home in the event of power outage. Maintenance-free 2 tier composite deck. Home is in like new condition & quick possession is available. (id:6769)