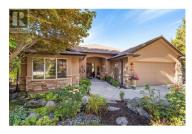

Discover this elegant, updated 5-bed, 3-bath walkout rancher overlooking Glenmore Valley, Okanagan Lake, and downtown Kelowna. Far from ordinary, its unique architectural details elevate its charm. A brand-new front entry door welcomes you inside, where the main floor offers 3 bedrooms, vaulted ceilings, hardwood floors, and an open-concept layout. The bright living room shines with large windows and features a motorized dual blind system, and 3-sided gas fireplace. In the spacious kitchen, enjoy granite countertops, a large island, solid wood cabinetry, and a tucked-away pantry area for extra storage. Savor expansive views from the upper patio, accented by topless glass railings and a motorized awning. Downstairs, the walkout level impresses with tall ceilings, a sprawling rec room boasting custom built-in cabinetry and another gas fireplace, plus two more bedrooms, a full bathroom, a laundry room, and two storage spaces--ideal for growing families or multi-generational living. Recent upgrades include a newer AC and furnace, stylish light fixtures, a water softener, and refined window treatments. The backyard is perfect for retirees or busy professionals showcasing a back patio that has a quick transition to a low maintenance terraced slope in a natural setting. Bathed in natural light and brimming with character, this Dilwroth gem delivers an elevated lifestyle in a serene...