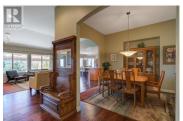

Discover this elegant, updated 5-bed, 3-bath walkout rancher overlooking Glenmore Valley, Okanagan Lake, and downtown Kelowna. Far from ordinary, its unique architectural details elevate its charm. A brand-new front entry door welcomes you inside, where the main floor offers 3 bedrooms, vaulted ceilings, hardwood floors, and an open-concept layout. The bright living room shines with large windows and features a motorized dual blind system, and 3-sided gas fireplace. In the spacious kitchen, enjoy granite countertops, a large island, solid wood cabinetry, and a tucked-away pantry area for extra storage. Savor expansive views from the upper patio, accented by topless glass railings and a motorized awning. Downstairs, the walkout level impresses with tall ceilings, a sprawling rec room boasting custom built-in cabinetry and another gas fireplace, plus two more bedrooms, a full bathroom, a laundry room, and two storage spaces--ideal for growing families or multi-generational living. Recent upgrades include a newer AC and furnace, stylish light fixtures, a water softener, and refined window treatments. The backyard is perfect for retirees or busy professionals showcasing a back patio that has a quick transition to a low maintenance terraced slope in a natural setting. Bathed in natural light and brimming with character, this Dilwroth gem delivers an elevated lifestyle in a serene...