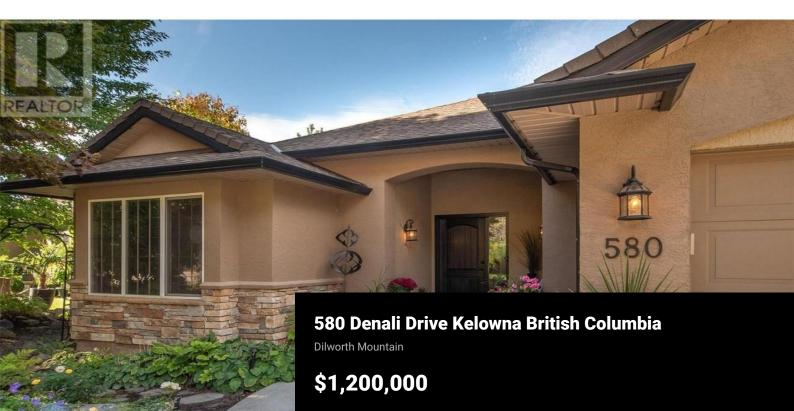

Discover this elegant, updated 5-bed, 3-bath walkout rancher overlooking Glenmore Valley, Okanagan Lake, and downtown Kelowna. Far from ordinary, its unique architectural details elevate its charm. A brand-new front entry door welcomes you inside, where the main floor offers 3 bedrooms, vaulted ceilings, hardwood floors, and an open-concept layout. The bright living room shines with large windows and features a motorized dual blind system, and 3-sided gas fireplace. In the spacious kitchen, enjoy granite countertops, a large island, solid wood cabinetry, and a tucked-away pantry area for extra storage. Savor expansive views from the upper patio, accented by topless glass railings and a motorized awning. Downstairs, the walkout level impresses with tall ceilings, a sprawling rec room boasting custom built-in cabinetry and another gas fireplace, plus two more bedrooms, a full bathroom, a laundry room, and two storage spaces--ideal for growing families or multi-generational living. Recent upgrades include a newer AC and furnace, stylish light fixtures, a water softener, and refined window treatments. The backyard is perfect for retirees or busy professionals showcasing a back patio that has a quick transition to a low maintenance terraced slope in a natural setting. Bathed in natural light and brimming with character, this Dilwroth gem delivers an elevated lifestyle in a serene...