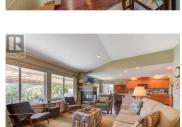

Discover this elegant, updated 5-bed, 3-bath walkout rancher overlooking Glenmore Valley, Okanagan Lake, and downtown Kelowna. Far from ordinary, its unique architectural details elevate its charm. A brand-new front entry door welcomes you inside, where the main floor offers 3 bedrooms, vaulted ceilings, hardwood floors, and an open-concept layout. The bright living room shines with large windows and features a motorized dual blind system, and 3-sided gas fireplace. In the spacious kitchen, enjoy granite countertops, a large island, solid wood cabinetry, and a tucked-away pantry area for extra storage. Savor expansive views from the upper patio, accented by topless glass railings and a motorized awning. Downstairs, the walkout level impresses with tall ceilings, a sprawling rec room boasting custom built-in cabinetry and another gas fireplace, plus two more bedrooms, a full bathroom, a laundry room, and two storage spaces--ideal for growing families or multi-generational living. Recent upgrades include a newer AC and furnace, stylish light fixtures, a water softener, and refined window treatments. The backyard is perfect for retirees or busy professionals showcasing a back patio that has a quick transition to a low maintenance terraced slope in a natural setting. Bathed in natural light and brimming with character, this Dilwroth gem delivers an elevated lifestyle in a serene...