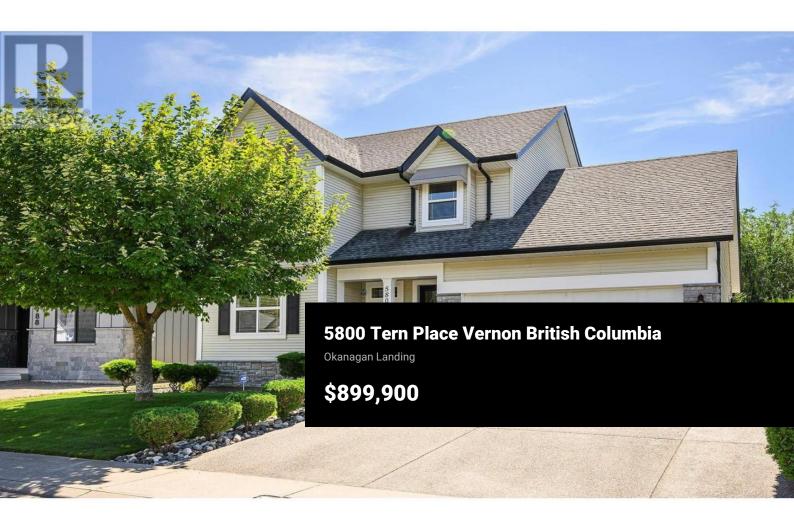

Welcome to 5800 Tern Place... a quality built Chuck Winn home! This comfy home offers charming street appeal and checks all the boxes that a growing family needs: In a quiet, prime cul de sac location close to schools (
Elementary and High School ) and within walking distance to trails, groceries, and the beach. This well cared home offers a gourmet kitchen with vaulted ceiling that overlooks a beautiful backyard area. Out back is also a matching fully powered garden/hobby studio that can serve as your own private oasis. Upstairs, the spacious master bedroom also has a vaulted ceiling that adds a serene ambience to it. Basement area has 4th bedroom, large rec room, laundry area, as well as an abundance of storage space. Roughed in plumbing for a 4th bathroom is also a bonus. The spacious 2 car garage and larger paved driveway offers great parking space for a growing family. Don't miss out on this one...come on home to 5800 Tern Place. (id:6769)