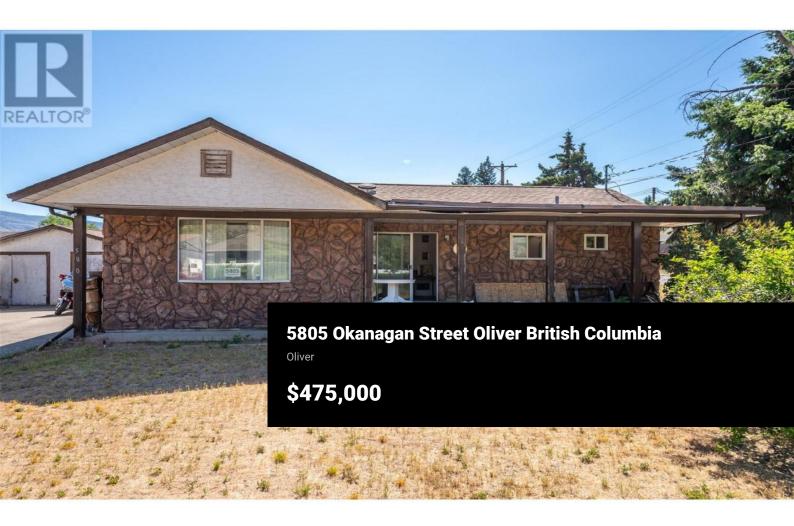

Large Corner Lot with Endless Potential! Situated on the south edge of town, this spacious corner lot offers a world of opportunity. Just a short walk to schools, shopping, and entertainment, the location is as convenient as it is charming. The property features a double detached garage, plenty of parking, and ample space to accommodate both your RV and a swimming pool. Bring your ideas and add your own loving touch to make this home truly shine. A rare find with room to grow—don't miss out! (id:6769)