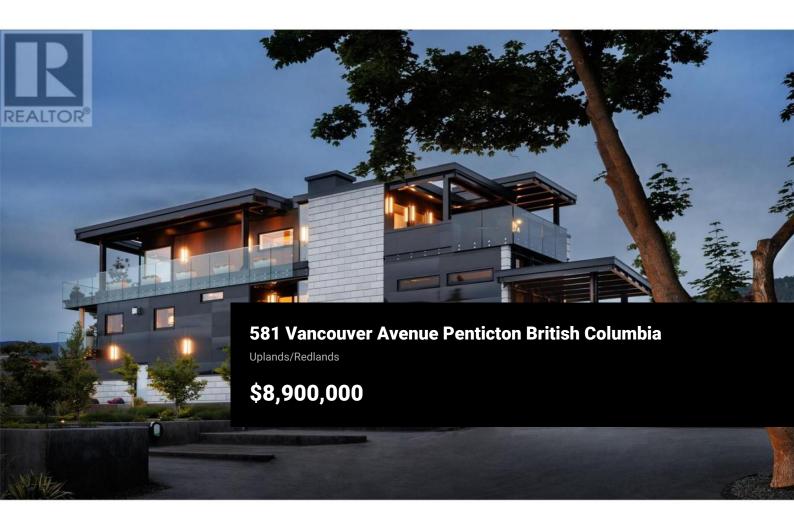

Discover a masterpiece at the southern tip of Okanagan Lake. A property that defines bespoke in one of the world's most breathtaking settings. This estate seamlessly blends modern amenities with timeless European-inspired craftsmanship. From the custom vertical gate, you approach the home featuring open steel beams, intricate marble mosaic and hand crafted walnut floors. Seven expansive patios surround its exterior, offering sun, shade and unmatched lake views. The interior combines industrial strength with refined luxury. Every detail speaks of curated elegance - gold leaf mirrors from Paris, Christopher Boots lighting, and floating Verde marble staircases. The third floor great room features a wall of sliding glass doors and with its height, the feeling of sailing northward up the lake. A sophisticated working kitchen with commercial-grade La Cornue appliances is adjacent to your gathering space for family and friends. The primary suite offers panoramic lake vistas, a large balcony, and luxurious Nero Marquina marble in the ensuite, complete with twin soaking tubs facing dramatic sunsets. The home flows with natural light, accentuating its harmony of old-world charm and modern sophistication. Surrounded by seasonal beauty, from vibrant summers to rich autumn hues, this residence is more than just a home; it is a statement, a true sanctuary in one of Canada's most stunning ...